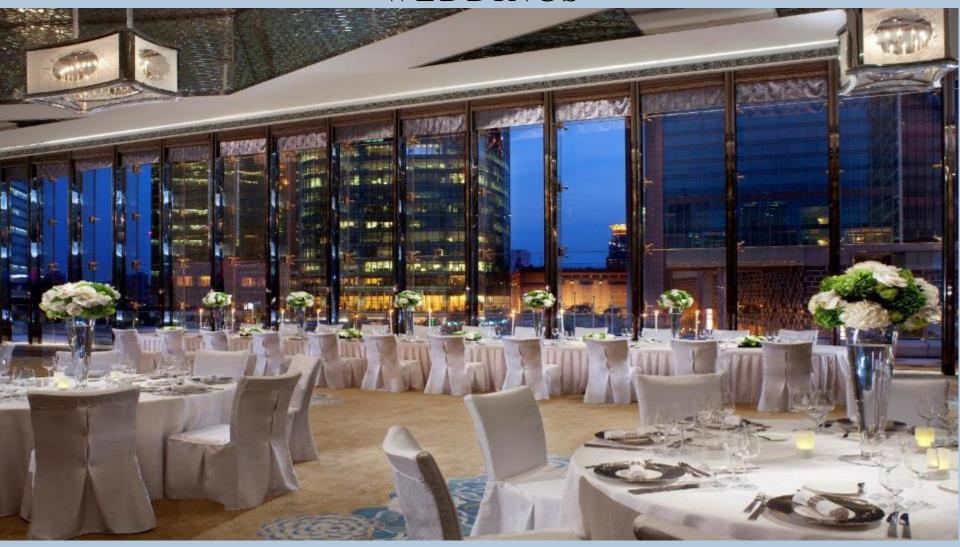

#### WEDDINGS

Illuminate the dream of a blissful wedding at 7.4-meter high-ceiling Grand Ballroom. Couples can celebrate their biggest day at this serene venue nestled beside a delicate Bridal and Groom VIP room. Dedicated wedding specialists are on the scene to collaborate with bride and groom on all aspects of their most memorable day. From menus, linens, flowers, venue deco, to photos, videos, make up, invitation designs, ceremony planning as well as wedding dress, a one-stop-shop wedding solution for bride and groom crowning the day with luxury.