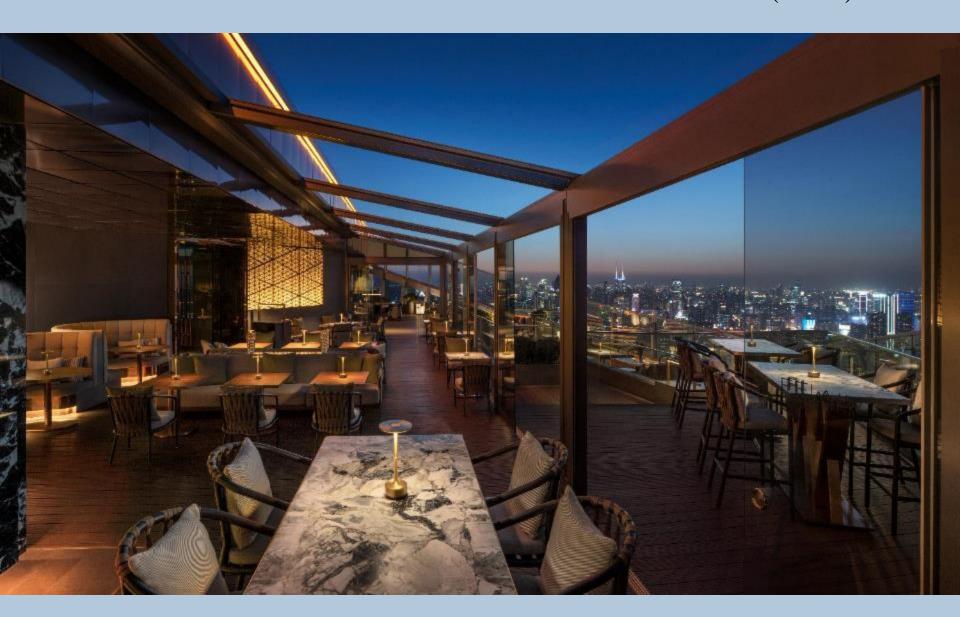

## UNIQUE SELLING POINTS

- Centrally located in the heart of Shanghai's financial district, Lujiazui Financial and Trade Zone, with Pudong's premier lifestyle destination—IFC—offering numerous top-tier global retailers and a variety of dining and entertainment.
- Offers a panoramic 270-degree view of Pudong, Shanghai's landscape
- Contemporary Art Deco design
- Spacious rooms with entry-level room type starting at 50 square meters
- The Ritz-Carlton Spa Shanghai, Pudong offers luxurious spa services in 10 beautifully appointed treatment rooms with breathtaking views of the Bund and Huangpu River
- From local to global, enjoy a culinary experience from our Black Pearl and Michelinstarred Jin Xuan Chinese restaurant to the authentic Italian food at "Scena di Angelo." Sip a cocktail at the unique rooftop bar, Flair, with interior space or terrace seats on the 58th floor
- Relish the natural sunshine from floor-to-ceiling windows. The hotel offers seven multipurpose function rooms and the largest Grand Ballroom with 1,135 square meters/12,200 square feet, which can be divided into three separate spaces as required to fulfill different event needs
- Function rooms range in size and can be adapted for a variety of purposes with convenient car access from outside