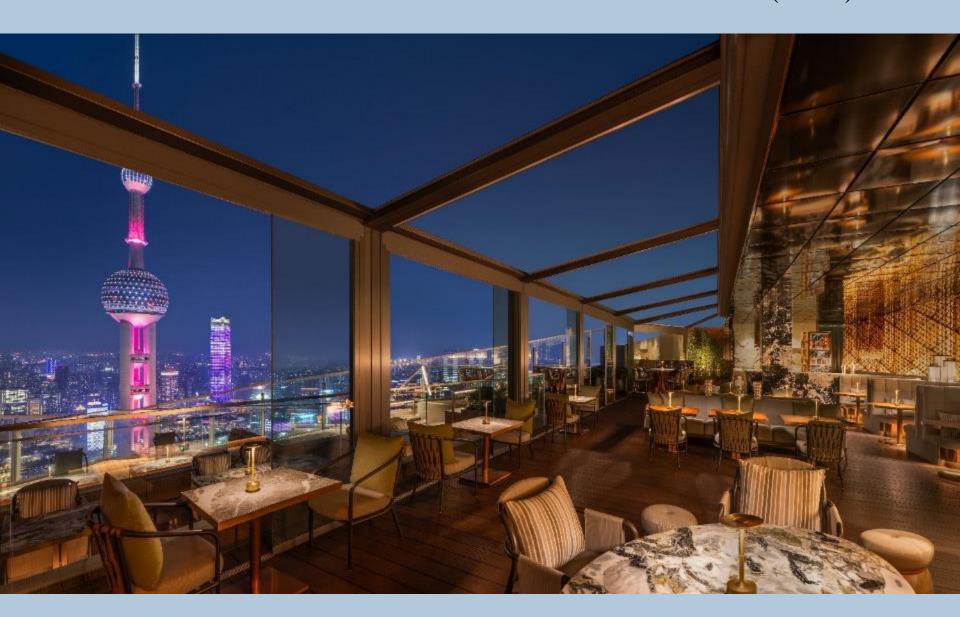

## UNIQUE SELLING POINTS

- Centrally located in the heart of Shanghai's financial district, Lujiazui Financial and Trade Zone, with Pudong's premier lifestyle destination—IFC—offering numerous top-tier global retailers and a variety of dining and entertainment.
- Offers a panoramic 270-degree view of Pudong, Shanghai's landscape
- Contemporary Art Deco design
- Spacious rooms with entry-level room type starting at 50 square meters
- The Ritz-Carlton Spa Shanghai, Pudong offers luxurious spa services in 10 beautifully appointed treatment rooms with breathtaking views of the Bund and Huangpu River
- From local to global, enjoy a culinary experience from our Black Pearl and Michelinstarred Jin Xuan Chinese restaurant to the authentic Italian food at "Scena di Angelo." Sip a cocktail at the unique rooftop bar, Flair, with interior space or terrace seats on the 58th floor
- Relish the natural sunshine from floor-to-ceiling windows. The hotel offers seven multipurpose function rooms and the largest Grand Ballroom with 1,135 square meters/12,200 square feet, which can be divided into three separate spaces as required to fulfill different event needs
- Function rooms range in size and can be adapted for a variety of purposes with convenient car access from outside