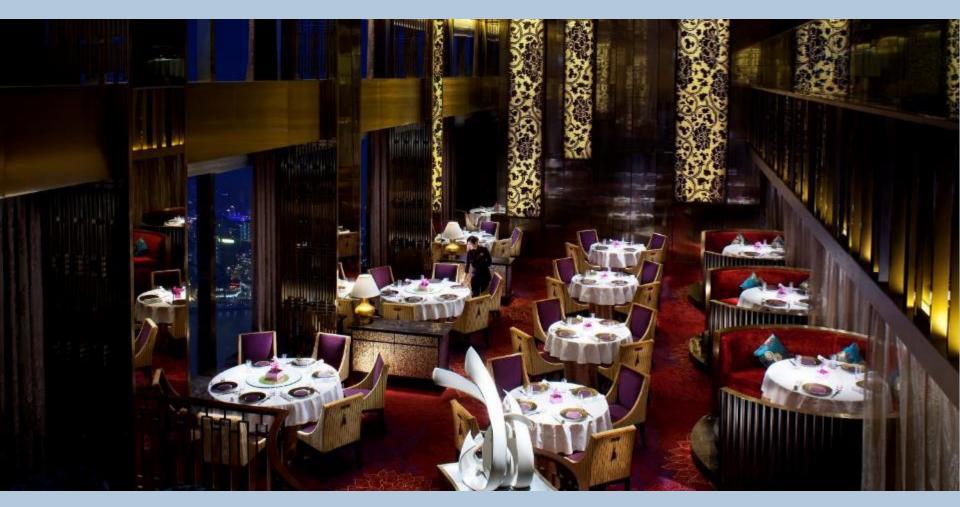

#### JIN XUAN CHINESE RESTAURANT(53F)

Jin Xuan Chinese Restaurant tempts guests with authentic, creative Cantonese cuisine and regional favorites in China. The Michelin and Black Pearl awarded restaurant is ideal for both of social and business gatherings. Jin Xuan was designed by the renowned interior designer and architect from Hong Kong, Steven Leung.

**Total seating:** Main dining area of 52 seats 6 private dining rooms of 52 seats; 1 VIP private dining room of 20 seats.

# JIN XUAN CHINESE RESTAURANT(53F)

### JIN XUAN CHINESE RESTAURANT(53F)