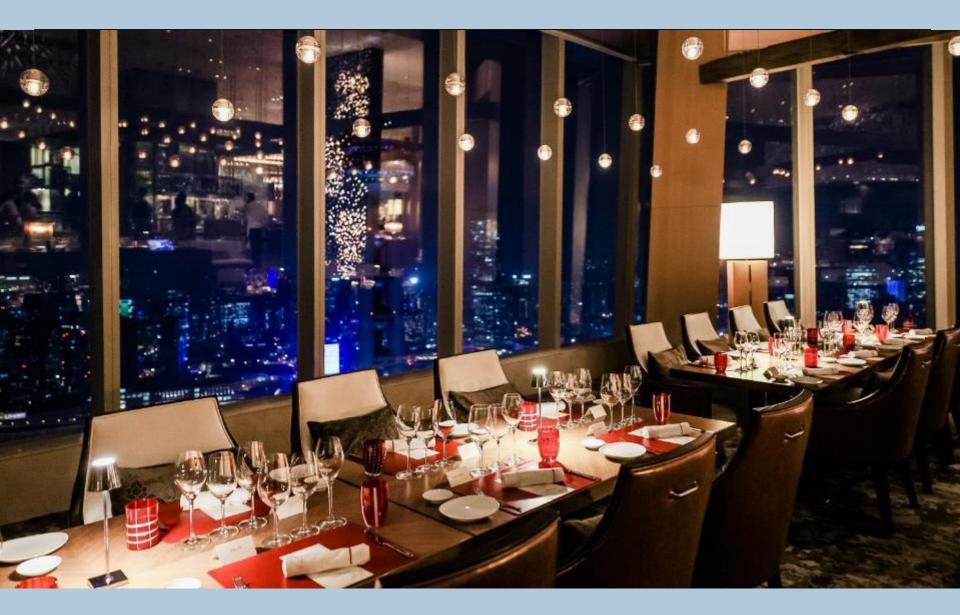

#### JIN XUAN CHINESE RESTAURANT(53F)

Jin Xuan Chinese Restaurant tempts guests with authentic, creative Cantonese cuisine and regional favorites in China. The Michelin and Black Pearl awarded restaurant is ideal for both of social and business gatherings. Jin Xuan was designed by the renowned interior designer and architect from Hong Kong, Steven Leung.

**Total seating:** Main dining area of 52 seats 6 private dining rooms of 52 seats; 1 VIP private dining room of 20 seats.

# JIN XUAN CHINESE RESTAURANT(53F)

### JIN XUAN CHINESE RESTAURANT(53F)