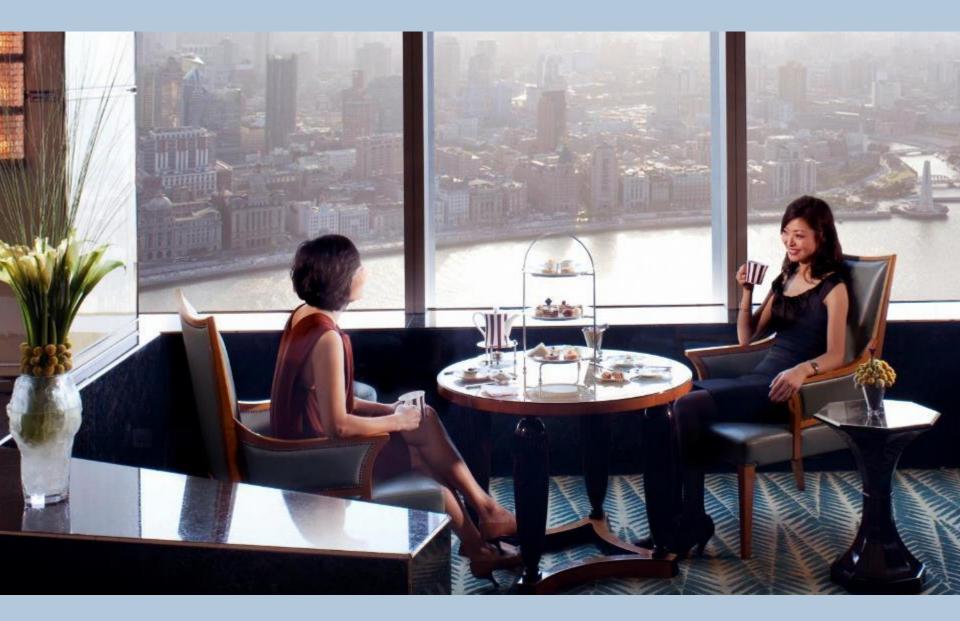

### AURA LOUNGE & JAZZ BAR(52F)

Aura is an ideal venue for enjoying a relaxing get-together with friends or meeting business acquaintances over light meals and drinks. Dimly lit with awe-inspiring views over the Shanghai skyline, in the evening the mood is more romantic as live Jazz is played and guests can experience more than 30 varieties of Rose Champagne and a fine selection of malt whiskies.

**Location:** Hotel 52nd floor

**Total seating:** 105 seats