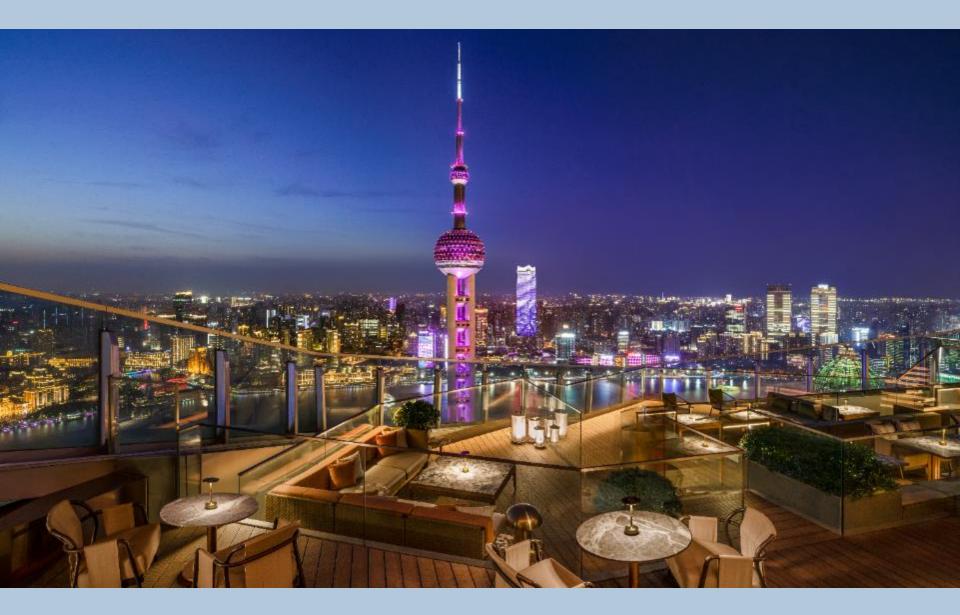

## UNIQUE SELLING POINTS

- Centrally located in the heart of Shanghai's financial district, Lujiazui Financial and Trade Zone, with Pudong's premier lifestyle destination—IFC—offering numerous top-tier global retailers and a variety of dining and entertainment.
- Offers a panoramic 270-degree view of Pudong, Shanghai's landscape
- Contemporary Art Deco design
- Spacious rooms with entry-level room type starting at 50 square meters
- The Ritz-Carlton Spa Shanghai, Pudong offers luxurious spa services in 10 beautifully appointed treatment rooms with breathtaking views of the Bund and Huangpu River
- From local to global, enjoy a culinary experience from our Black Pearl and Michelinstarred Jin Xuan Chinese restaurant to the authentic Italian food at "Scena di Angelo." Sip a cocktail at the unique rooftop bar, Flair, with interior space or terrace seats on the 58th floor
- Relish the natural sunshine from floor-to-ceiling windows. The hotel offers seven multipurpose function rooms and the largest Grand Ballroom with 1,135 square meters/12,200 square feet, which can be divided into three separate spaces as required to fulfill different event needs
- Function rooms range in size and can be adapted for a variety of purposes with convenient car access from outside

### **OUR LOCATION**

Located with superior access to tourist destinations and conference areas.

- Oriental Pearl Tower (within walking distance)
- Shanghai Disney Resort (27 km by car)
- The Bund (5 km)
- Shanghai New International Expo Center (9.5 km)
- Shanghai International Convention Center (within walking distance)