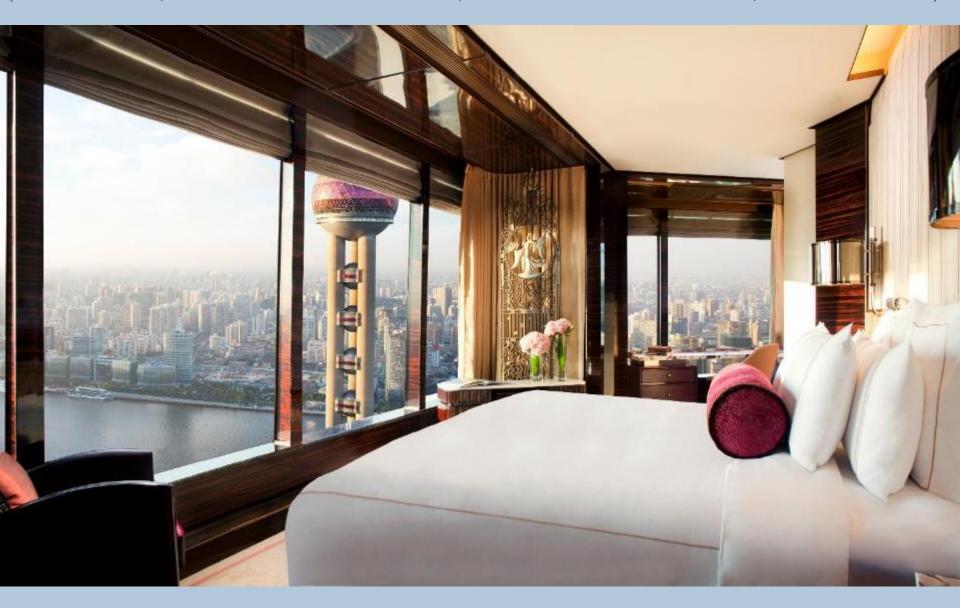

# GUEST ROOMS (39th – 51st FLOOR)

The Ritz-Carlton Shanghai, Pudong captures the essence of the city with tastefully extravagant accommodations that overlook the Shanghai skyline. Sophisticated comfort awaits in 285 luxury hotel rooms and suites that have been masterfully designed with modern amenities and Art Deco accents.

### SHANGHAI BUND VIEW ROOM (1 KING BED, THE BUND RIVER VIEW, GUEST ROOM)