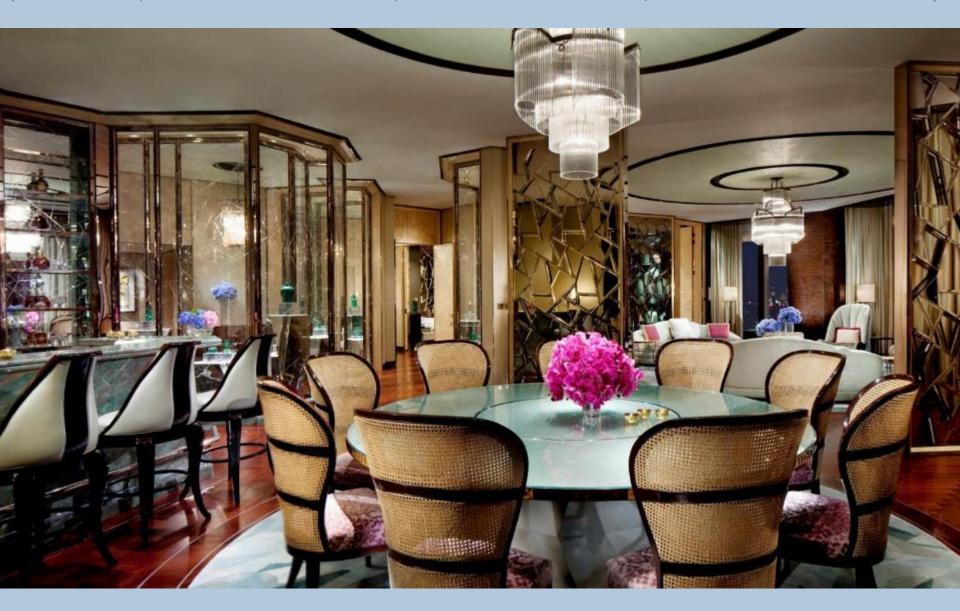

#### SCENA DI ANGELO ITALIAN RESTAURANT(52F)

The Italian restaurant on the 52nd floor has invited the awarded Italian Chef Aglian ó to revamp the restaurant as SCENA DI ANGELO, inviting you to experience a taste of Mediterranean while enjoying a breathtaking view of the Bund. The main dining area can seating up to 128 guests. The restaurant also offers a private dining space to meet your multiple dining and entertaining needs.

### SCENA DI ANGELO ITALIAN RESTAURANT(52F)

#### SCENA DI ANGELO ITALIAN RESTAURANT(52F) CHEF & RESTAURANT VIBE