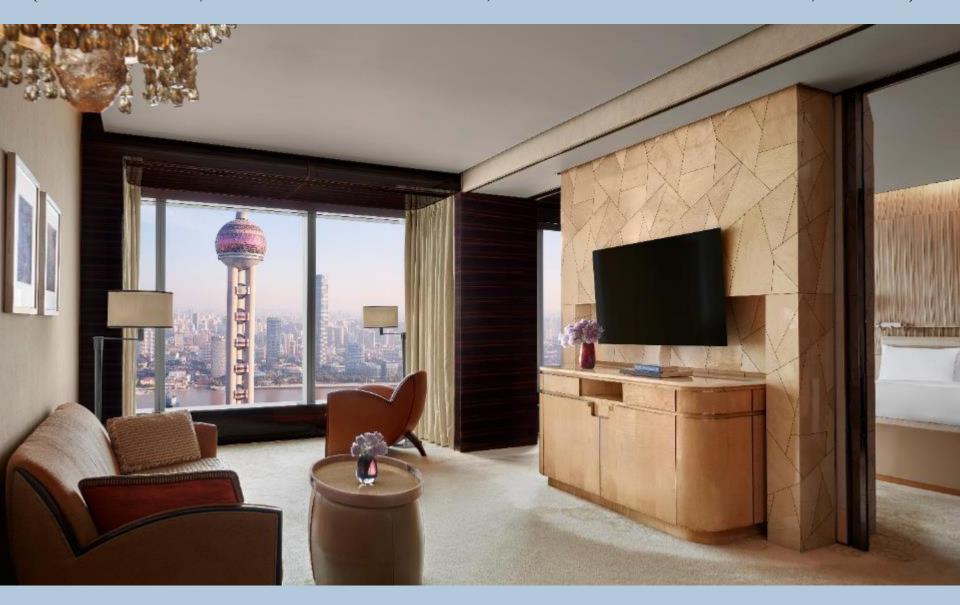

# GUEST ROOMS (39th – 51st FLOOR)

The Ritz-Carlton Shanghai, Pudong captures the essence of the city with tastefully extravagant accommodations that overlook the Shanghai skyline. Sophisticated comfort awaits in 285 luxury hotel rooms and suites that have been masterfully designed with modern amenities and Art Deco accents.

#### CLUB PANORAMIC SUITE (1 KING BED, SKYLINE VIEW, CLUB LOUNGE ACCESS, PANORAMIC SUITE)