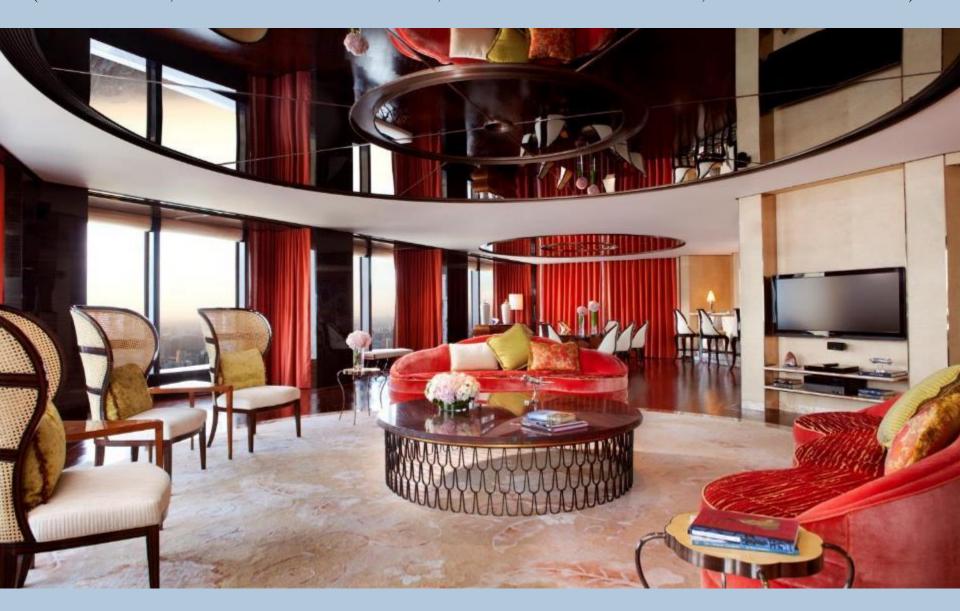

### CARLTON SUITE

(1 KING BED, PEARL TOWER VIEW, CLUB LOUNGE ACCESS, CARLTON SUITE)

#### CARLTON SUITE

(1 KING BED, PEARL TOWER VIEW, CLUB LOUNGE ACCESS, CARLTON SUITE)