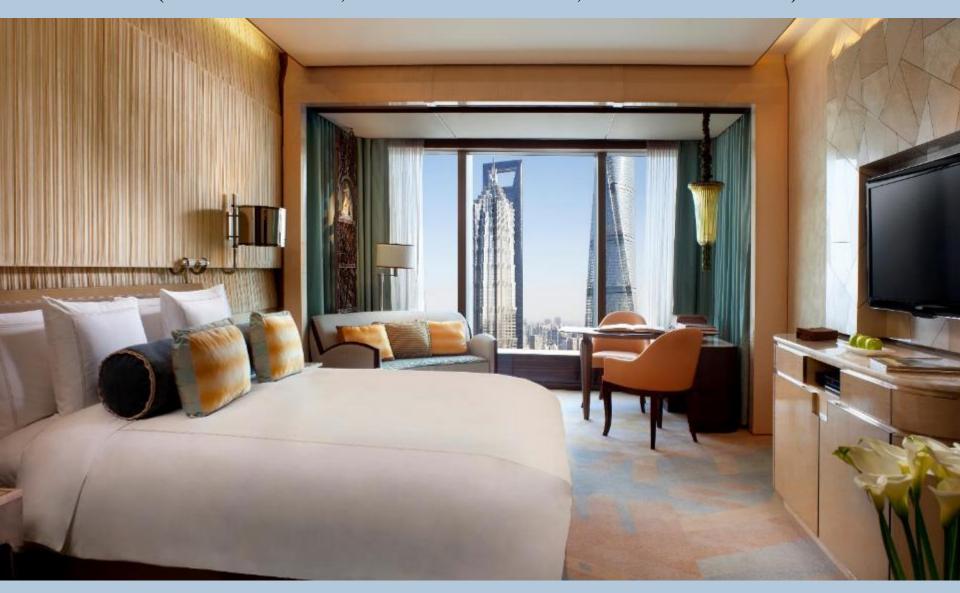

# GUEST ROOMS (39th – 51st FLOOR)

The Ritz-Carlton Shanghai, Pudong captures the essence of the city with tastefully extravagant accommodations that overlook the Shanghai skyline. Sophisticated comfort awaits in 285 luxury hotel rooms and suites that have been masterfully designed with modern amenities and Art Deco accents.

## STUDIO (1 KING BED, SKYLINE VIEW, LARGE ROOM)