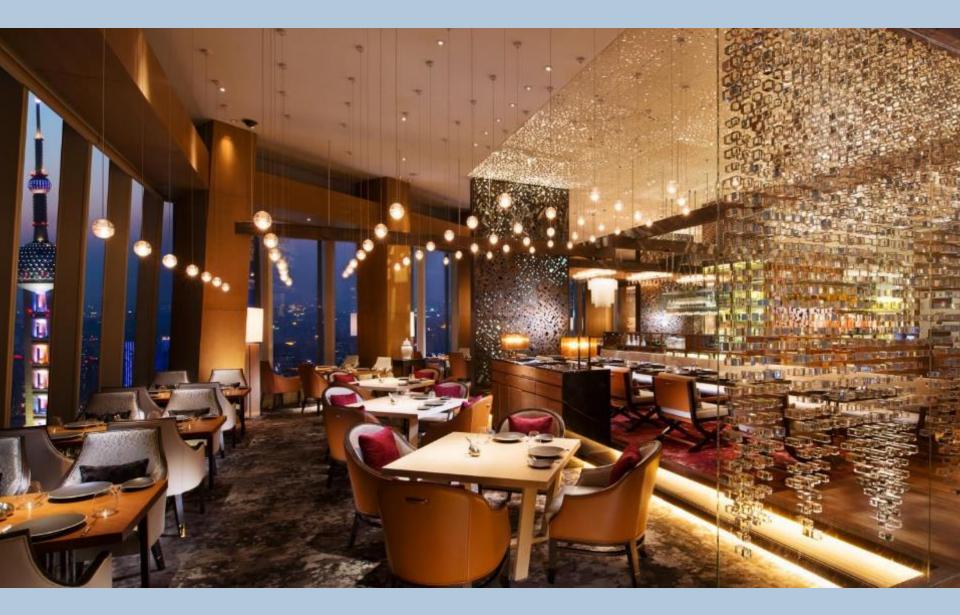

#### SCENA DI ANGELO ITALIAN RESTAURANT(52F)

The Italian restaurant on the 52nd floor has invited the awarded Italian Chef Aglian ó to revamp the restaurant as SCENA DI ANGELO, inviting you to experience a taste of Mediterranean while enjoying a breathtaking view of the Bund. The main dining area can seating up to 128 guests. The restaurant also offers a private dining space to meet your multiple dining and entertaining needs.

### SCENA DI ANGELO ITALIAN RESTAURANT(52F)

#### SCENA DI ANGELO ITALIAN RESTAURANT(52F) CHEF & RESTAURANT VIBE