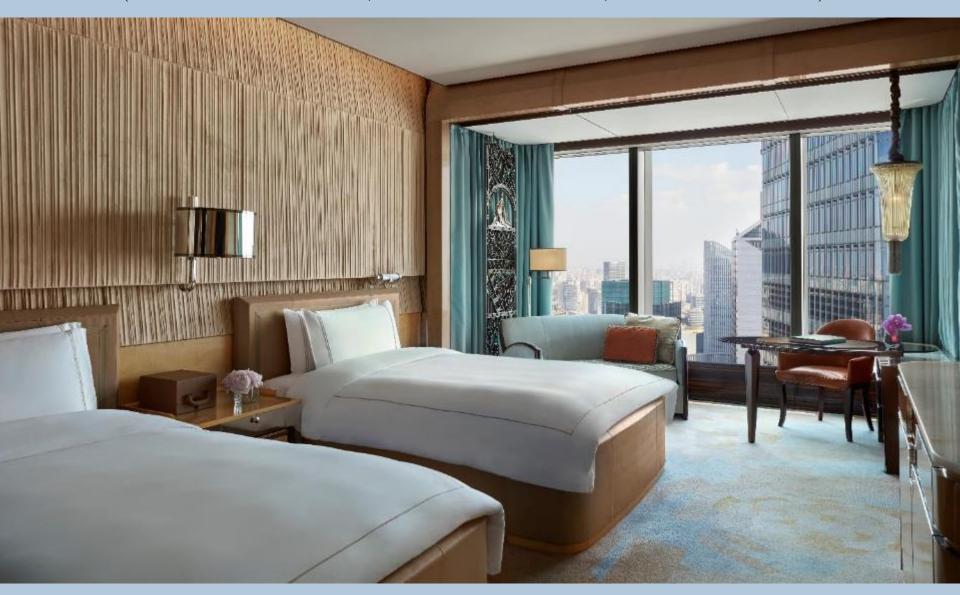

# GUEST ROOMS (39th – 51st FLOOR)

The Ritz-Carlton Shanghai, Pudong captures the essence of the city with tastefully extravagant accommodations that overlook the Shanghai skyline. Sophisticated comfort awaits in 285 luxury hotel rooms and suites that have been masterfully designed with modern amenities and Art Deco accents.

## CITY LIGHTS VIEW TWIN (2 DOUBLE BEDS, SKYLINE VIEW, GUEST ROOM)