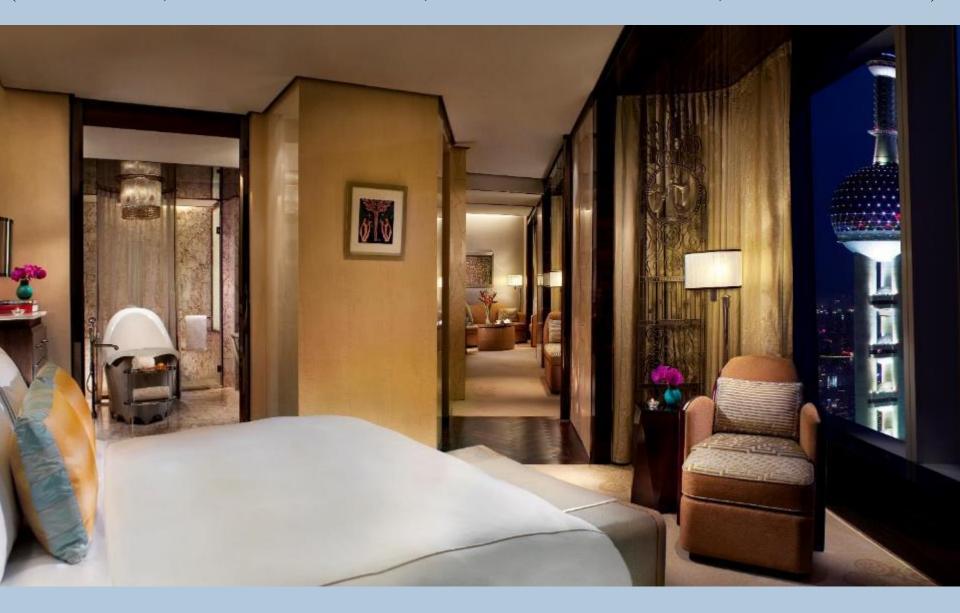

# GUEST ROOMS (39th – 51st FLOOR)

The Ritz-Carlton Shanghai, Pudong captures the essence of the city with tastefully extravagant accommodations that overlook the Shanghai skyline. Sophisticated comfort awaits in 285 luxury hotel rooms and suites that have been masterfully designed with modern amenities and Art Deco accents.

## PEARL TOWER VIEW ROOM (1 KING BED, PEARL TOWER VIEW, GUEST ROOM)