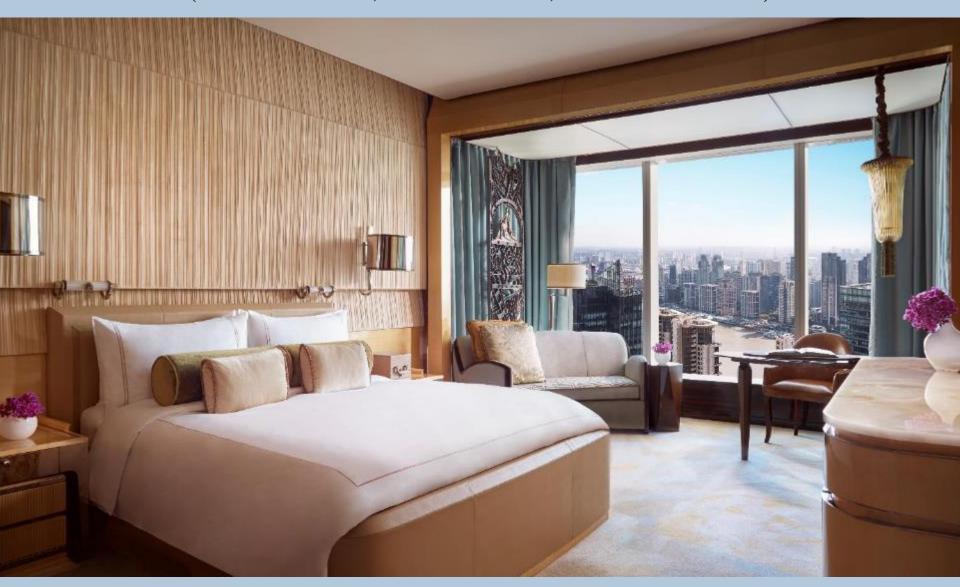

# GUEST ROOMS (39th – 51st FLOOR)

The Ritz-Carlton Shanghai, Pudong captures the essence of the city with tastefully extravagant accommodations that overlook the Shanghai skyline. Sophisticated comfort awaits in 285 luxury hotel rooms and suites that have been masterfully designed with modern amenities and Art Deco accents.

## CITY LIGHTS VIEW (1 KING BED, SKYLINE VIEW, GUEST ROOM)