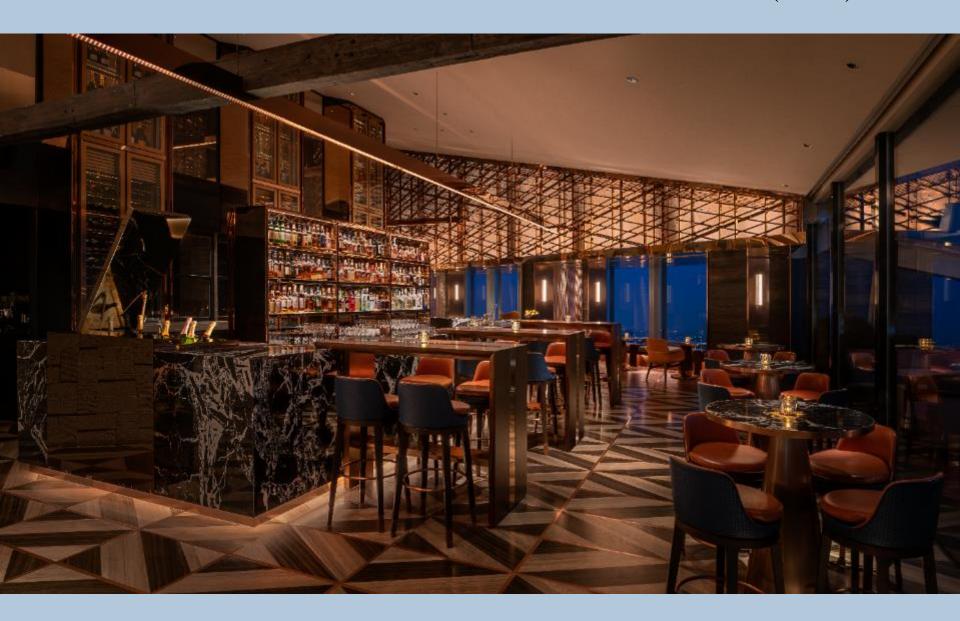

## UNIQUE SELLING POINTS

- Centrally located in the heart of Shanghai's financial district, Lujiazui Financial and Trade Zone, with Pudong's premier lifestyle destination—IFC—offering numerous top-tier global retailers and a variety of dining and entertainment.
- Offers a panoramic 270-degree view of Pudong, Shanghai's landscape
- Contemporary Art Deco design
- Spacious rooms with entry-level room type starting at 50 square meters
- The Ritz-Carlton Spa Shanghai, Pudong offers luxurious spa services in 10 beautifully appointed treatment rooms with breathtaking views of the Bund and Huangpu River
- From local to global, enjoy a culinary experience from our Black Pearl and Michelinstarred Jin Xuan Chinese restaurant to the authentic Italian food at "Scena di Angelo." Sip a cocktail at the unique rooftop bar, Flair, with interior space or terrace seats on the 58th floor
- Relish the natural sunshine from floor-to-ceiling windows. The hotel offers seven multipurpose function rooms and the largest Grand Ballroom with 1,135 square meters/12,200 square feet, which can be divided into three separate spaces as required to fulfill different event needs
- Function rooms range in size and can be adapted for a variety of purposes with convenient car access from outside