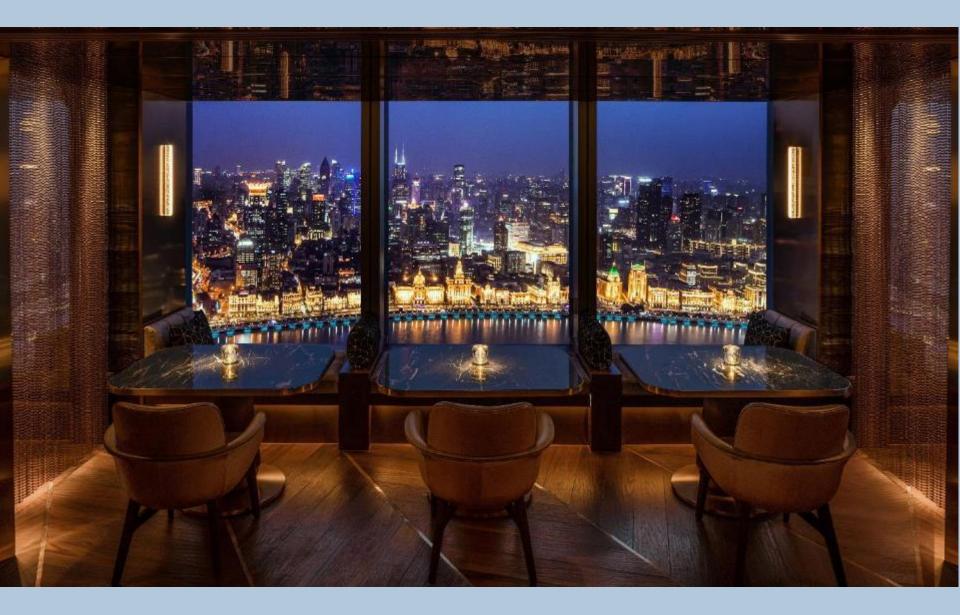

## UNIQUE SELLING POINTS

- Centrally located in the heart of Shanghai's financial district, Lujiazui Financial and Trade Zone, with Pudong's premier lifestyle destination—IFC—offering numerous top-tier global retailers and a variety of dining and entertainment.
- Offers a panoramic 270-degree view of Pudong, Shanghai's landscape
- Contemporary Art Deco design
- Spacious rooms with entry-level room type starting at 50 square meters
- The Ritz-Carlton Spa Shanghai, Pudong offers luxurious spa services in 10 beautifully appointed treatment rooms with breathtaking views of the Bund and Huangpu River
- From local to global, enjoy a culinary experience from our Black Pearl and Michelinstarred Jin Xuan Chinese restaurant to the authentic Italian food at "Scena di Angelo." Sip a cocktail at the unique rooftop bar, Flair, with interior space or terrace seats on the 58th floor
- Relish the natural sunshine from floor-to-ceiling windows. The hotel offers seven multipurpose function rooms and the largest Grand Ballroom with 1,135 square meters/12,200 square feet, which can be divided into three separate spaces as required to fulfill different event needs
- Function rooms range in size and can be adapted for a variety of purposes with convenient car access from outside