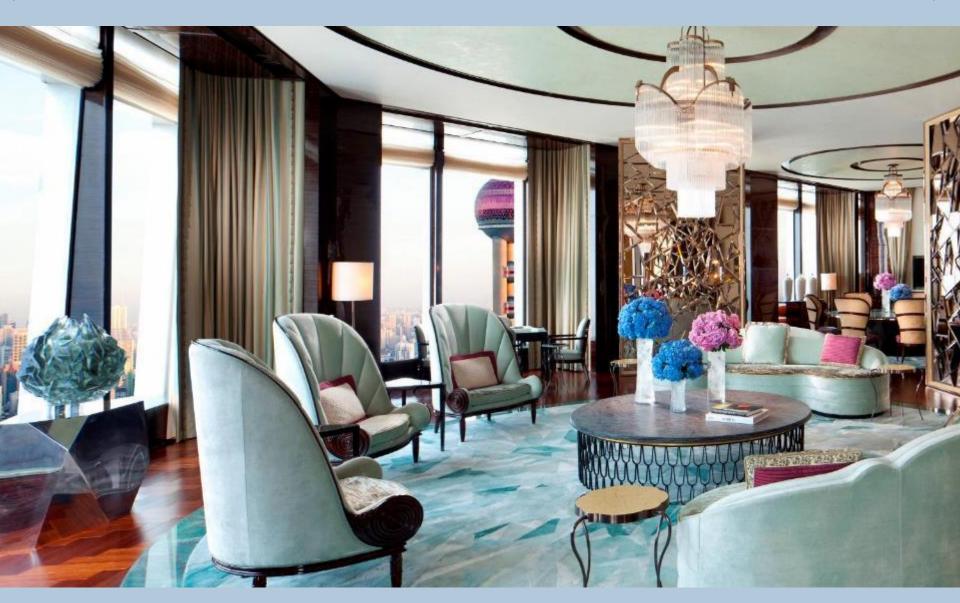

# THE RITZ-CARLTON CLUB(49F)

## THE RITZ-CARLTON CLUB(49F)

The Ritz-Carlton Club Level, located on 49th-51st floor of the hotel offers guests a private haven with a personalized concierge service for that added touch of comfort and care. The 24-hour Club Level serves five complimentary food and beverage presentations daily.

Club and Suite guests' privilege highlights:

- Enjoy a 2-hour use of a meeting room at the Club Lounge per stay; It is subject to availability.
- Enjoy pressing service of 5 pieces; This service is per room, per day, upon request. (It is noncumulative).
- Enjoy limousine drop off services for short distance rides within a three kilometer range from 10 a.m. to 7 p.m. with a minimum two hours booking in advance (subject to availability).
- Private check-in and check-out at The Ritz-Carlton Club Lounge.