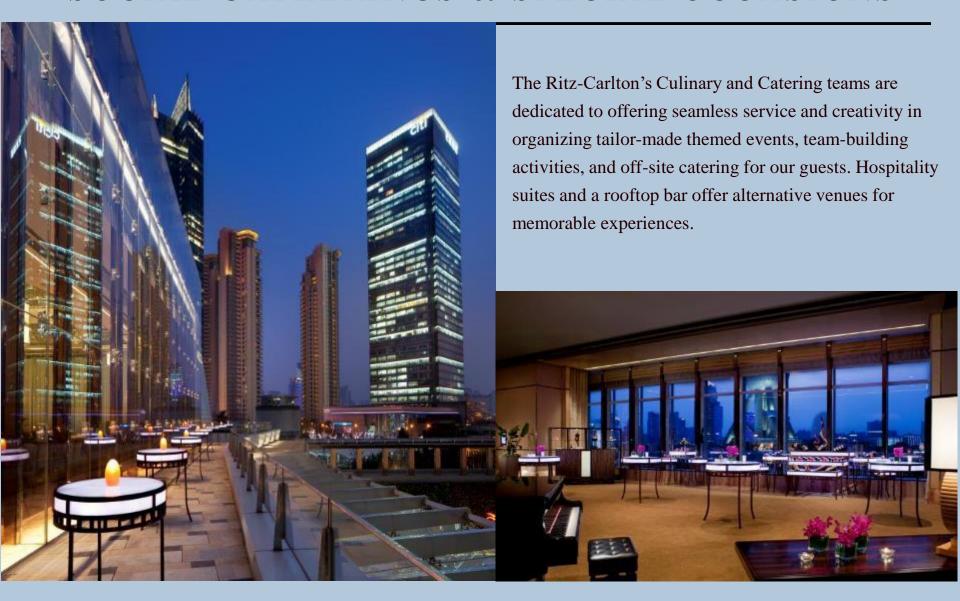

#### CONFERENCE FACILITIES

Ample natural light illuminates over 2,600 sq. m. (27,300 sq. ft.) of meeting and conference space conveniently located on the 3<sup>rd</sup> floor with direct access to Shanghai IFC. The Business Center provides an exclusive conference-concierge and meeting services. The 1,135 sq. m. (12,200 sq. ft.) ballroom is divisible into three salons. Four multi-purpose meeting rooms and two boardrooms are equipped with state-of-the-art facilities and can be adapted to meet a wide range of meeting and catering requirements.

#### WEDDINGS

Illuminate the dream of a blissful wedding at 7.4-meter high-ceiling Grand Ballroom. Couples can celebrate their biggest day at this serene venue nestled beside a delicate Bridal and Groom VIP room. Dedicated wedding specialists are on the scene to collaborate with bride and groom on all aspects of their most memorable day. From menus, linens, flowers, venue deco, to photos, videos, make up, invitation designs, ceremony planning as well as wedding dress, a one-stop-shop wedding solution for bride and groom crowning the day with luxury.

### CONFERENCE FUNCTION SPACE FLOOR PLAN (3F)

The hotel offers seven multipurpose function rooms, the largest of which, the 1,135square-meter/12,200-squarefoot Grand Ballroom, can be subdivided into three separate spaces as required. The function rooms range in size and can be adapted for a variety of purposes, but all enjoy access to first-class services and facilities, including wired and wireless Internet access. teleconferencing facilities, the latest audiovisual equipment, technical support, a Technology Butler service and a Business Center.