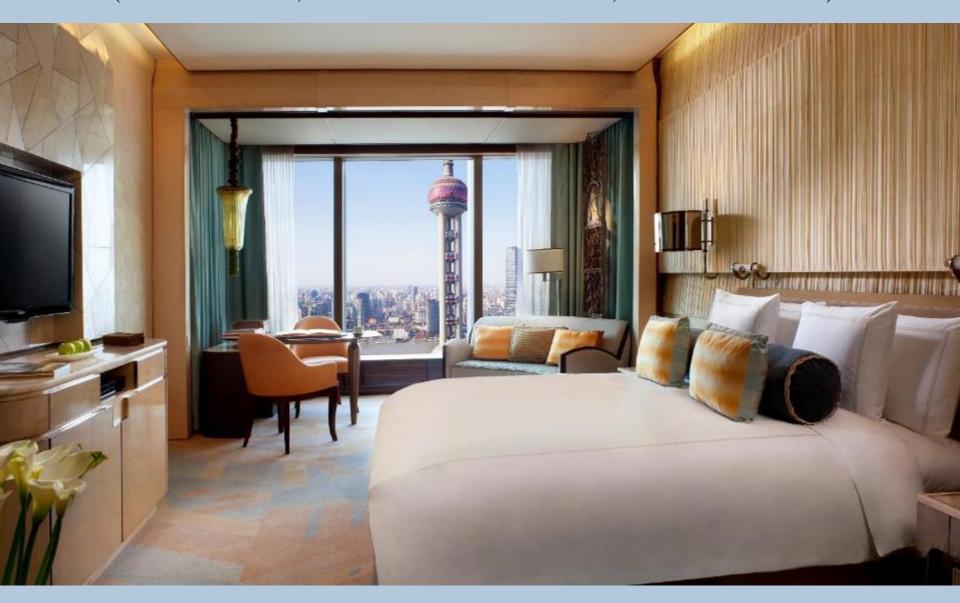

such as Hongqiao Airport (25 km), PVG (40 km) and Maglev Station at Longyang Road (12 km).



#### THE RITZ-CARLTON

## HOTEL MAIN ENTRANCE



## HOTEL LOBBY





# GUEST ROOMS (39th – 51st FLOOR)



The Ritz-Carlton Shanghai, Pudong captures the essence of the city with tastefully extravagant accommodations that overlook the Shanghai skyline. Sophisticated comfort awaits in 285 luxury hotel rooms and suites that have been masterfully designed with modern amenities and Art Deco accents.

## DELUXE ROOM (1 KING BED, CITY VIEW, GUEST ROOM)



## CITY LIGHTS VIEW (1 KING BED, SKYLINE VIEW, GUEST ROOM)



## CITY LIGHTS VIEW TWIN (2 DOUBLE BEDS, SKYLINE VIEW, GUEST ROOM)



## STUDIO (1 KING BED, SKYLINE VIEW, LARGE ROOM)



## PEARL TOWER VIEW ROOM (1 KING BED, PEARL TOWER VIEW, GUEST ROOM)



### SHANGHAI BUND VIEW TWIN (2 DOUBLE BEDS, THE BUND RIVER VIEW, GUEST ROOM)



### SHANGHAI BUND VIEW ROOM (1 KING BED, THE BUND RIVER VIEW, GUEST ROOM)



### SHANGHAI BUND VIEW SUITE (1 KING BED, THE BUND RIVER VIEW, SUITE)



#### CLUB PANORAMIC SUITE (1 KING BED, SKYLINE VIEW, CLUB LOUNGE ACCESS, PANORAMIC SUITE)



### PEARL TOWER VIEW SUITE (1 KING BED, PEARL TOWER VIEW, CLUB LOUNGE ACCESS, SUITE)



### CARLTON SUITE

(1 KING BED, PEARL TOWER VIEW, CLUB LOUNGE ACCESS, CARLTON SUITE)



#### CARLTON SUITE

(1 KING BED, PEARL TOWER VIEW, CLUB LOUNGE ACCESS, CARLTON SUITE)



### CARLTON SUITE

(1 KING BED, PEARL TOWER VIEW, CLUB LOUNGE ACCESS, CARLTON SUITE)



### PREMIER BUND VIEW SUITE

(1 KING BED, THE BUND RIVER VIEW, CLUB LOUNGE ACCESS, LARGE SUITE)



#### PREMIER BUND VIEW