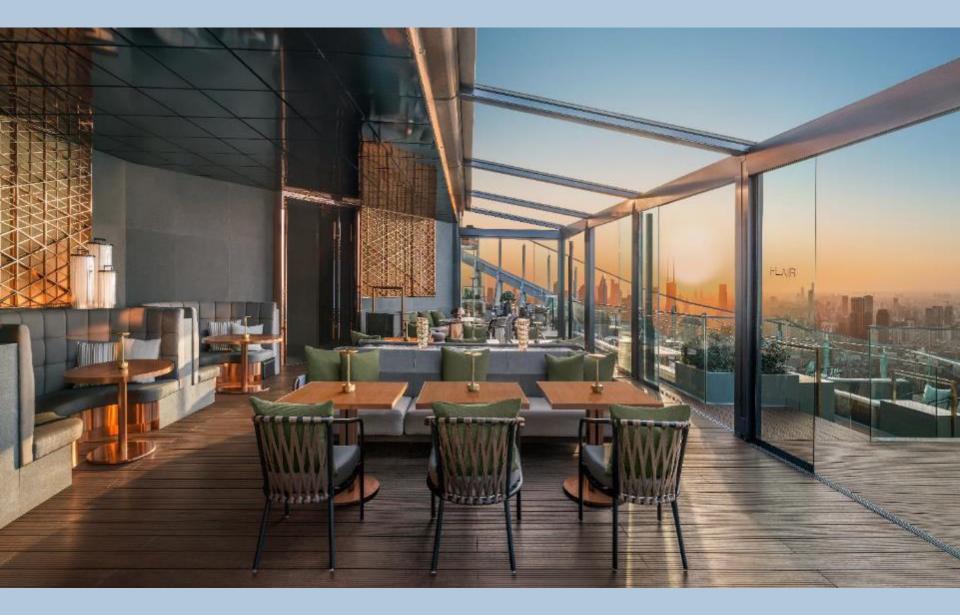

## UNIQUE SELLING POINTS

- Centrally located in the heart of Shanghai's financial district, Lujiazui Financial and Trade Zone, with Pudong's premier lifestyle destination—IFC—offering numerous top-tier global retailers and a variety of dining and entertainment.
- Offers a panoramic 270-degree view of Pudong, Shanghai's landscape
- Contemporary Art Deco design
- Spacious rooms with entry-level room type starting at 50 square meters
- The Ritz-Carlton Spa Shanghai, Pudong offers luxurious spa services in 10 beautifully appointed treatment rooms with breathtaking views of the Bund and Huangpu River
- From local to global, enjoy a culinary experience from our Black Pearl and Michelinstarred Jin Xuan Chinese restaurant to the authentic Italian food at "Scena di Angelo." Sip a cocktail at the unique rooftop bar, Flair, with interior space or terrace seats on the 58th floor
- Relish the natural sunshine from floor-to-ceiling windows. The hotel offers seven multipurpose function rooms and the largest Grand Ballroom with 1,135 square meters/12,200 square feet, which can be divided into three separate spaces as required to fulfill different event needs
- Function rooms range in size and can be adapted for a variety of purposes with convenient car access from outside