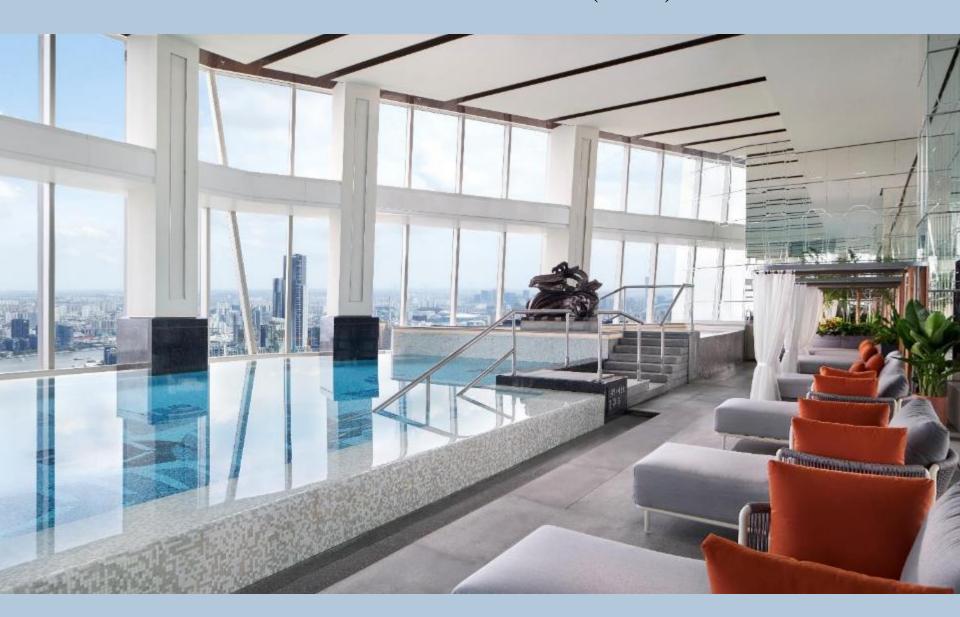

ailability).
- Private check-in and check-out at The Ritz-Carlton Club Lounge.

#### FIVE CULINARY AND BEVERAGE PRESENTATIONS

| • | Breakfast      | 06:30-11:00 |
|---|----------------|-------------|
| • | Mid-day Snacks | 11:30-14:00 |
| • | Afternoon Tea  | 14:30-17:00 |
| • | Hors d'oeuvres | 17:30-20:00 |
| • | Evening Snacks | 20:30-23:00 |

#### WEEKLY FEATURED DINING EXPERIENCE

| • | Handmade Chinese<br>Noodles Experience | Every Wednesday | 18:00-19:00 |
|---|----------------------------------------|-----------------|-------------|
|   | Caviar Degustation                     | Every Friday    | 18:00-19:00 |

# THE RITZ-CARLTON CLUB(49F)



# SKY LOBBY(52F)



# GIFT SHOP (52F)



## THE RITZ-CARLTON SPA(55F)



# SAUNA(53F&55F)



# FITNESS STUDIO(53F)



# SWIMMING POOL(53F)



# SWIMMING POOL(53F)



#### THE RITZ-CARLTON SPA(55F)



## THE RITZ-CARLTON SPA(55F)





#### CONFERENCE FACILITIES



Ample natural light illuminates over 2,600 sq. m. (27,300 sq. ft.) of meeting and conference space conveniently located on the 3<sup>rd</sup> floor with direct access to Shanghai IFC. The Business Center provides an exclusive conference-concierge and meeting services. The 1,135 sq. m. (12,200 sq. ft.) ballroom is divisible into three salons. Four multi-purpose meeting rooms and two boardrooms are equipped with state-of-the-art facilities and can be adapted to meet a wide range of meeting and catering requirements.

#### WEDDINGS



Illuminate the dream of a blissful wedding at 7.4-meter high-ceiling Grand Ballroom. Couples can celebrate their biggest day at this seren