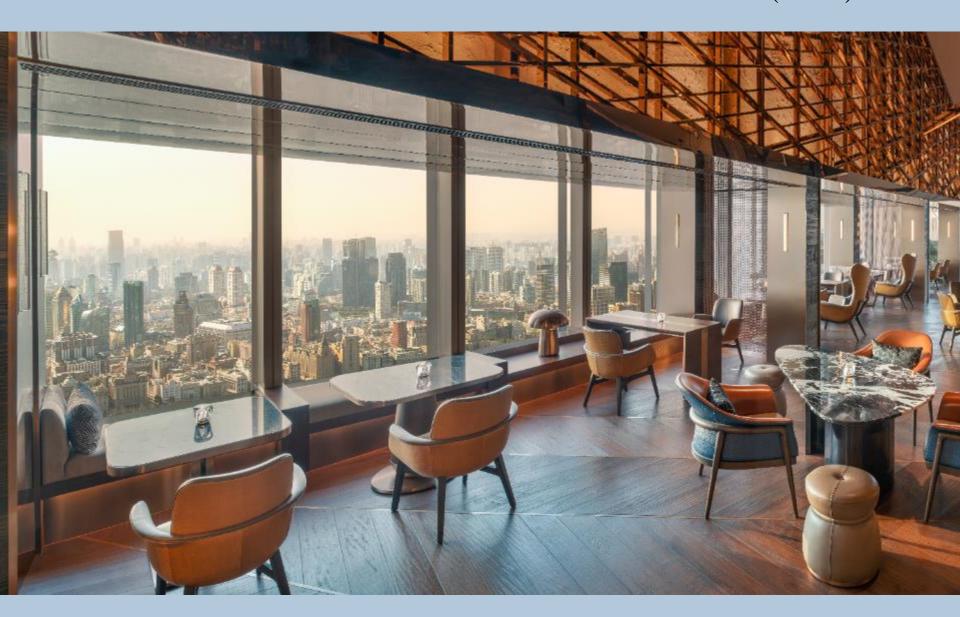

## UNIQUE SELLING POINTS

- Centrally located in the heart of Shanghai's financial district, Lujiazui Financial and Trade Zone, with Pudong's premier lifestyle destination—IFC—offering numerous top-tier global retailers and a variety of dining and entertainment.
- Offers a panoramic 270-degree view of Pudong, Shanghai's landscape
- Contemporary Art Deco design
- Spacious rooms with entry-level room type starting at 50 square meters
- The Ritz-Carlton Spa Shanghai, Pudong offers luxurious spa services in 10 beautifully appointed treatment rooms with breathtaking views of the Bund and Huangpu River
- From local to global, enjoy a culinary experience from our Black Pearl and Michelinstarred Jin Xuan Chinese restaurant to the authentic Italian food at "Scena di Angelo." Sip a cocktail at the unique rooftop bar, Flair, with interior space or terrace seats on the 58th floor
- Relish the natural sunshine from floor-to-ceiling windows. The hotel offers seven multipurpose function rooms and the largest Grand Ballroom with 1,135 square meters/12,200 square feet, which can be divided into three separate spaces as required to fulfill different event needs
- Function rooms range in size and can be adapted for a variety of purposes with convenient car access from outside