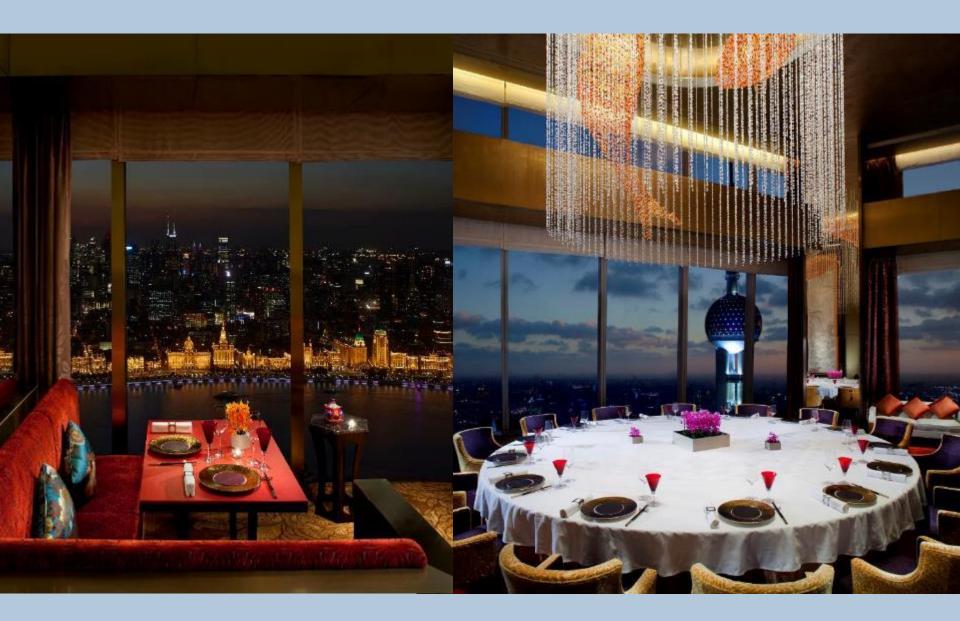

### AURA LOUNGE & JAZZ BAR(52F)

Aura is an ideal venue for enjoying a relaxing get-together with friends or meeting business acquaintances over light meals and drinks. Dimly lit with awe-inspiring views over the Shanghai skyline, in the evening the mood is more romantic as live Jazz is played and guests can experience more than 30 varieties of Rose Champagne and a fine selection of malt whiskies.

**Location:** Hotel 52nd floor

**Total seating:** 105 seats

#### JIN XUAN CHINESE RESTAURANT(53F)

Jin Xuan Chinese Restaurant tempts guests with authentic, creative Cantonese cuisine and regional favorites in China. The Michelin and Black Pearl awarded restaurant is ideal for both of social and business gatherings. Jin Xuan was designed by the renowned interior designer and architect from Hong Kong, Steven Leung.

**Total seating:** Main dining area of 52 seats 6 private dining rooms of 52 seats; 1 VIP private dining room of 20 seats.