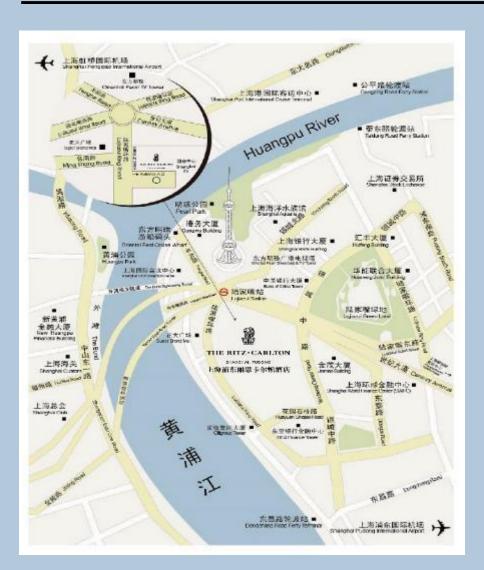

### **OUR LOCATION**

Located with superior access to tourist destinations and conference areas.

- Oriental Pearl Tower (within walking distance)
- Shanghai Disney Resort (27 km by car)
- The Bund (5 km)
- Shanghai New International Expo Center (9.5 km)
- Shanghai International Convention Center (within walking distance)

Convenient accessibility by subway Metro Line 2

- To Shanghai Railway (40 mins)
- To Pudong Airport (90 mins)
- To Hongqiao Airport (60 mins)
- To Longyang Road Maglev Station (30 mins)

With the prominent location, it is convenient to get to and from the hotel to and from different locations, such as Hongqiao Airport (25 km), PVG (40 km) and Maglev Station at Longyang Road (12 km).