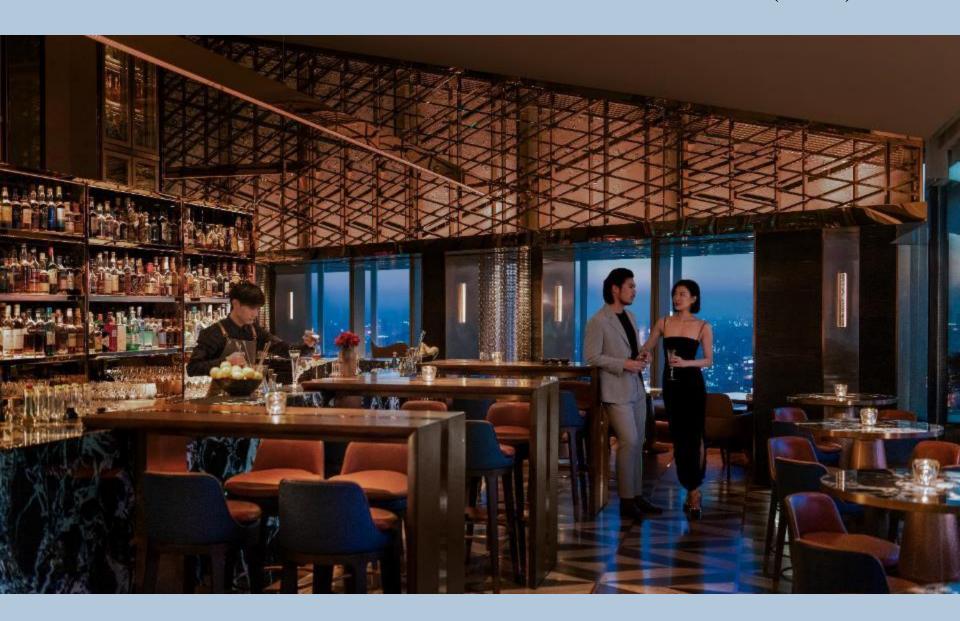

### AURA LOUNGE & JAZZ BAR(52F)

Aura is an ideal venue for enjoying a relaxing get-together with friends or meeting business acquaintances over light meals and drinks. Dimly lit with awe-inspiring views over the Shanghai skyline, in the evening the mood is more romantic as live Jazz is played and guests can experience more than 30 varieties of Rose Champagne and a fine selection of malt whiskies.

**Location:** Hotel 52nd floor

**Total seating:** 105 seats

### AURA LOUNGE & JAZZ BAR(52F)