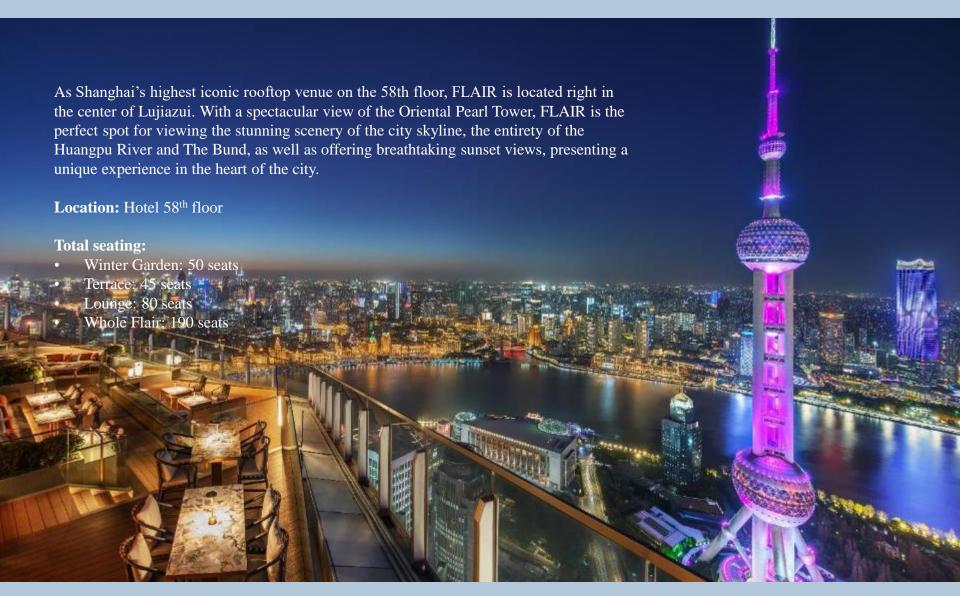

## UNIQUE SELLING POINTS

- Centrally located in the heart of Shanghai's financial district, Lujiazui Financial and Trade Zone, with Pudong's premier lifestyle destination—IFC—offering numerous top-tier global retailers and a variety of dining and entertainment.
- Offers a panoramic 270-degree view of Pudong, Shanghai's landscape
- Contemporary Art Deco design
- Spacious rooms with entry-level room type starting at 50 square meters
- The Ritz-Carlton Spa Shanghai, Pudong offers luxurious spa services in 10 beautifully appointed treatment rooms with breathtaking views of the Bund and Huangpu River
- From local to global, enjoy a culinary experience from our Black Pearl and Michelinstarred Jin Xuan Chinese restaurant to the authentic Italian food at "Scena di Angelo." Sip a cocktail at the unique rooftop bar, Flair, with interior space or terrace seats on the 58th floor
- Relish the natural sunshine from floor-to-ceiling windows. The hotel offers seven multipurpose function rooms and the largest Grand Ballroom with 1,135 square meters/12,200 square feet, which can be divided into three separate spaces as required to fulfill different event needs
- Function rooms range in size and can be adapted for a variety of purposes with convenient car access from outside