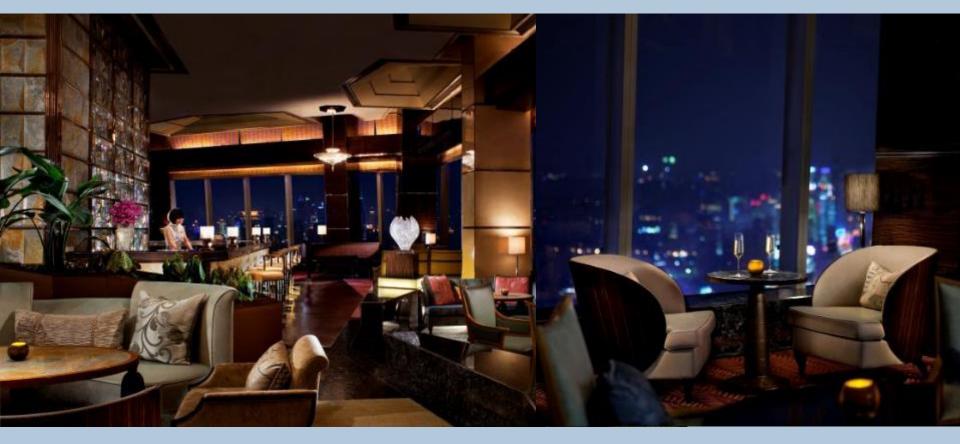

### AURA LOUNGE & JAZZ BAR(52F)

Aura is an ideal venue for enjoying a relaxing get-together with friends or meeting business acquaintances over light meals and drinks. Dimly lit with awe-inspiring views over the Shanghai skyline, in the evening the mood is more romantic as live Jazz is played and guests can experience more than 30 varieties of Rose Champagne and a fine selection of malt whiskies.

**Location:** Hotel 52nd floor

**Total seating:** 105 seats

### AURA LOUNGE & JAZZ BAR(52F)