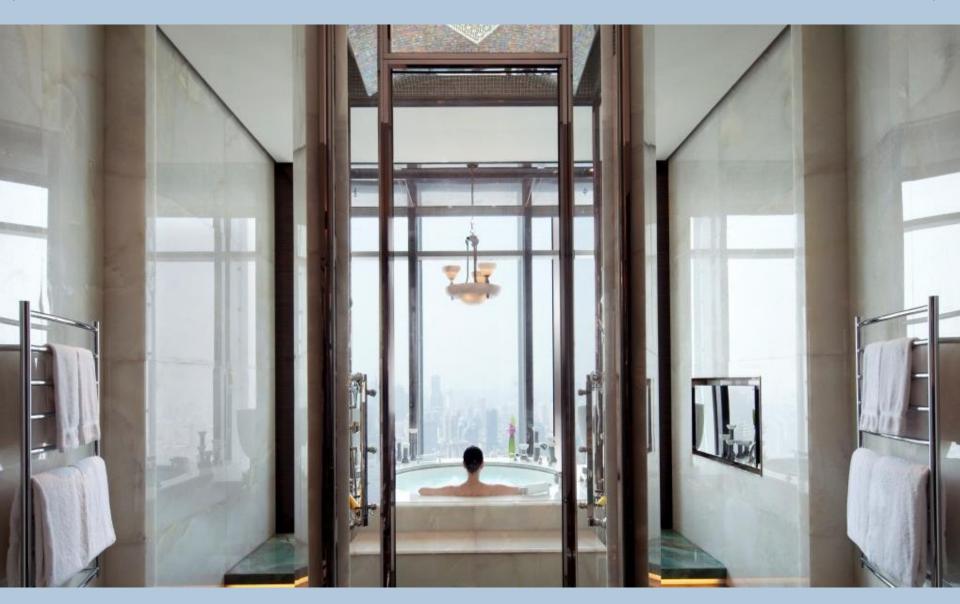

D, PEARL TOWER VIEW, CLUB LOUNGE ACCESS, SUITE)



### CARLTON SUITE

(1 KING BED, PEARL TOWER VIEW, CLUB LOUNGE ACCESS, CARLTON SUITE)



#### CARLTON SUITE

(1 KING BED, PEARL TOWER VIEW, CLUB LOUNGE ACCESS, CARLTON SUITE)



### CARLTON SUITE

(1 KING BED, PEARL TOWER VIEW, CLUB LOUNGE ACCESS, CARLTON SUITE)



### PREMIER BUND VIEW SUITE

(1 KING BED, THE BUND RIVER VIEW, CLUB LOUNGE ACCESS, LARGE SUITE)



#### PREMIER BUND VIEW SUITE

(1 KING BED, THE BUND RIVER VIEW, CLUB LOUNGE ACCESS, LARGE SUITE)



#### CHAIRMAN SUITE

(1 KING BED, THE BUND RIVER VIEW, CLUB LOUNGE ACCESS, CHAIRMAN SUITE)



#### CHAIRMAN SUITE

(1 KING BED, THE BUND RIVER VIEW, CLUB LOUNGE ACCESS, CHAIRMAN SUITE)



### CHAIRMAN SUITE

(1 KING BED, THE BUND RIVER VIEW, CLUB LOUNGE ACCESS, CHAIRMAN SUITE)











### ROOM SIZE

Deluxe Room 50 sq. m.

City Lights View Room 50 sq. m.

Studio 64 - 66 sq. m.

48 - 62 sq. m.Pearl Tower View Room

Shanghai Bund View Room 50 - 56 sq. m.

Club Deluxe Room 48 - 52 sq. m.

Club Studio 64 sq. m.

Club Bund View Room 50 - 56 sq. m.

Shanghai Bund View Suite 65 - 90 sq. m.

Club Panoramic Suite 90 - 110 sq. m.

Pearl Tower View Suite 74 sq. m.

Premier Bund View Suite 88 - 100 sq. m.

Carlton Suite 105 sq. m.

Chairman Suite 410 sq. m.

The Ritz-Carlton Suite 410 sq. m.

# THE RITZ-CARLTON CLUB(49F)



## THE RITZ-CARLTON CLUB(49F)

The Ritz-Carlton Club Level, located on 49th-51st floor of the hotel offers guests a private haven with a personalized concierge service for that added touch of comfort and care. The 24-hour Club Level serves five complimentary