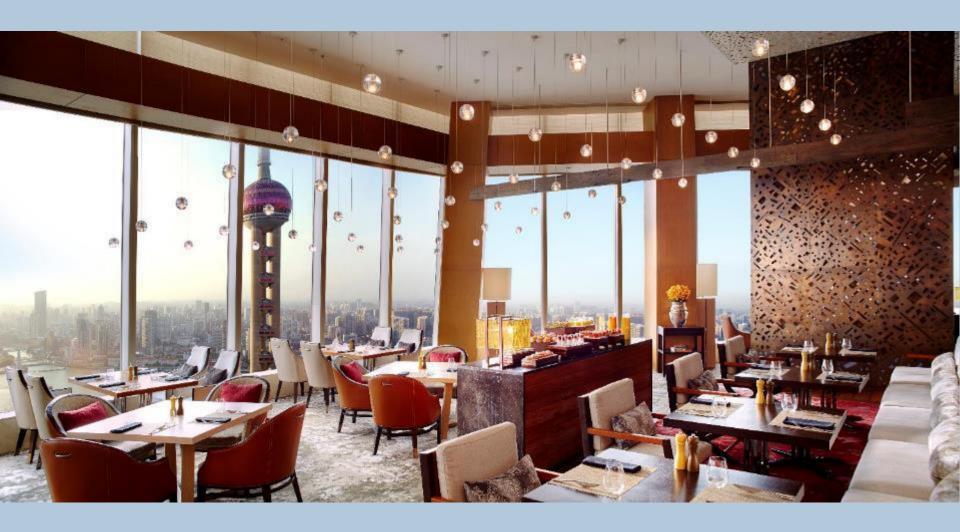

#### SCENA DI ANGELO ITALIAN RESTAURANT(52F)

The Italian restaurant on the 52nd floor has invited the awarded Italian Chef Aglian ó to revamp the restaurant as SCENA DI ANGELO, inviting you to experience a taste of Mediterranean while enjoying a breathtaking view of the Bund. The main dining area can seating up to 128 guests. The restaurant also offers a private dining space to meet your multiple dining and entertaining needs.