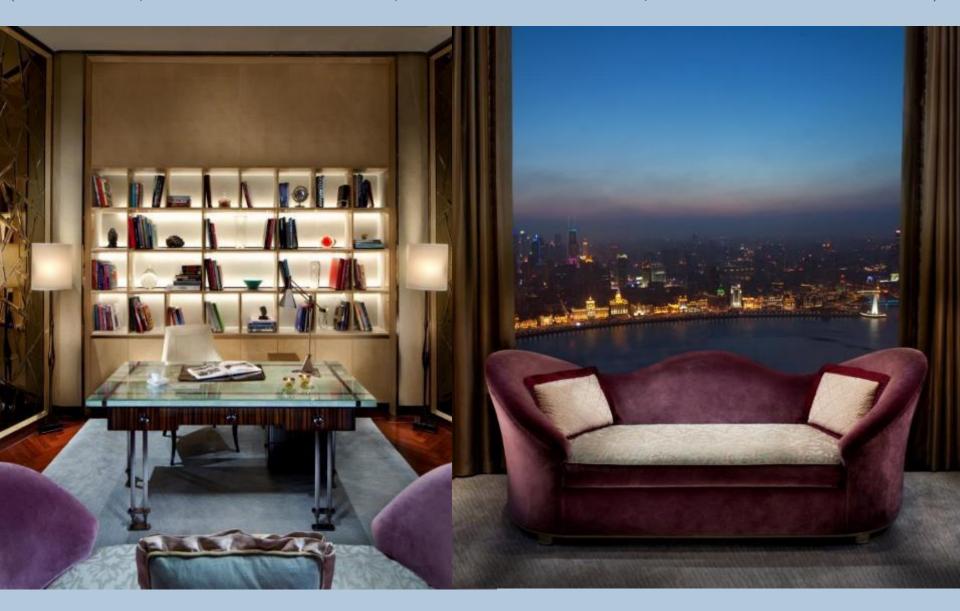

#### CLUB PANORAMIC SUITE (1 KING BED, SKYLINE VIEW, CLUB LOUNGE ACCESS, PANORAMIC SUITE)

### PEARL TOWER VIEW SUITE (1 KING BED, PEARL TOWER VIEW, CLUB LOUNGE ACCESS, SUITE)

### CARLTON SUITE

(1 KING BED, PEARL TOWER VIEW, CLUB LOUNGE ACCESS, CARLTON SUITE)

#### CARLTON SUITE

(1 KING BED, PEARL TOWER VIEW, CLUB LOUNGE ACCESS, CARLTON SUITE)