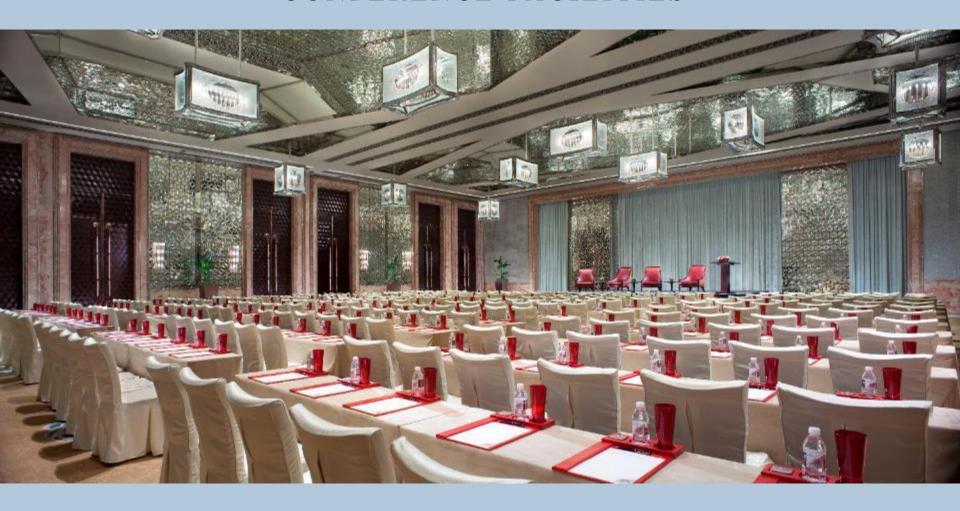

#### CONFERENCE FACILITIES

Ample natural light illuminates over 2,600 sq. m. (27,300 sq. ft.) of meeting and conference space conveniently located on the 3<sup>rd</sup> floor with direct access to Shanghai IFC. The Business Center provides an exclusive conference-concierge and meeting services. The 1,135 sq. m. (12,200 sq. ft.) ballroom is divisible into three salons. Four multi-purpose meeting rooms and two boardrooms are equipped with state-of-the-art facilities and can be adapted to meet a wide range of meeting and catering requirements.

### CONFERENCE FUNCTION SPACE FLOOR PLAN (3F)

The hotel offers seven multipurpose function rooms, the largest of which, the 1,135square-meter/12,200-squarefoot Grand Ballroom, can be subdivided into three separate spaces as required. The function rooms range in size and can be adapted for a variety of purposes, but all enjoy access to first-class services and facilities, including wired and wireless Internet access. teleconferencing facilities, the latest audiovisual equipment, technical support, a Technology Butler service and a Business Center.

### CONFERENCE SPACE & CAPACITY CHART

| Meeting Space         | Area           |                  | Dimensions |         | Ceiling Height |        | Banquet                                                 |         |           |           |         | Hollow |
|-----------------------|----------------|------------------|------------|---------|----------------|--------|---------------------------------------------------------|---------|-----------|-----------|---------|--------|
|                       | Square<br>Feet | Square<br>Meters | Feet       | Meters  | Feet           | Meters | Rounds<br>(10pax)                                       | Theater | Reception | Classroom | U-Shape | Square |
| The Grand<br>Ballroom | 12,200         | 1,135            | 138 x 89   | 42 x 27 | 24.27          | 7.4    | 700                                                     | 1188    | 1200      | 648       | 111     | 156    |
| Ballroom 1            | 4,357.16       | 405              | 50 x 89    | 15 x 27 | 24.27          | 7.4    | 270                                                     | 400     | 400       | 252       | 78      | 90     |
| Ballroom 2            | 3,921.43       | 365              | 45 x 89    | 14 x 27 | 24.27          | 7.4    | 240                                                     | 360     | 360       | 216       | 75      | 84     |
| Ballroom 3            | 3,921.43       | 365              | 45 x 89    | 14 x 27 | 24.27          | 7.4    | 240                                                     | 360     | 360       | 216       | 75      | 84     |
| Ballroom 1+2          | 8,278.58       | 770              | 95 x 89    | 29 x 27 | 24.27          | 7.4    | 540                                                     | 740     | 750       | 468       | 99      | 132    |
| Ballroom 2+3          | 7,842.87       | 730              | 90 x 89    | 28 x 27 | 24.27          | 7.4    | 480                                                     | 720     | 720       | 432       | 90      | 126    |
| Ballroom <b>Foyer</b> | 4,357.15       | 405              | 148 x 30   | 45 x 9  | 15.41          | 4.7    |                                                         |         | 430       |           |         |        |
| Amber                 | 2,461.37       | 230              | 72 x 34    | 22 x 11 | 15.41          | 4.7    | 120                                                     | 220     | 240       | 120       | 57      | 66     |
| Beige                 | 2,130.16       | 198              | 59 x 36    | 18 x 11 | 15.41          | 4.7    | 120                                                     | 210     | 208       | 120       | 57      | 66     |
| Cream                 | 1,822.56       | 170              | 44 x 41    | 14 x 12 | 15.41          | 4.7    | 80                                                      | 170     | 180       | 72        | 30      | 42     |
| Meeting Room<br>Foyer | 1,703.89       | 158              | 40 x 43    | 12 x 13 | 15.41          | 4.7    |                                                         |         | 170       |           |         |        |
| Board Room            | 694.67         | 65               | 30 x 23    | 9 x 7   | 15.41          | 4.7    | 董事会议形式容纳12人<br>Seats 12 persons boardroom style meeting |         |           |           |         |        |
| Traders Room          | 694.67         | 65               | 30 x 23    | 9 x 7   | 15.41          | 4.7    | 24                                                      | 40      | 60        | 24        | 24      | 30     |
| The Executive<br>Room | 979.5          | 91               | 43 x 23    | 13 x 7  | 15.41          | 4.7    | 40                                                      | 90      | 60        | 42        | 30      | 34     |