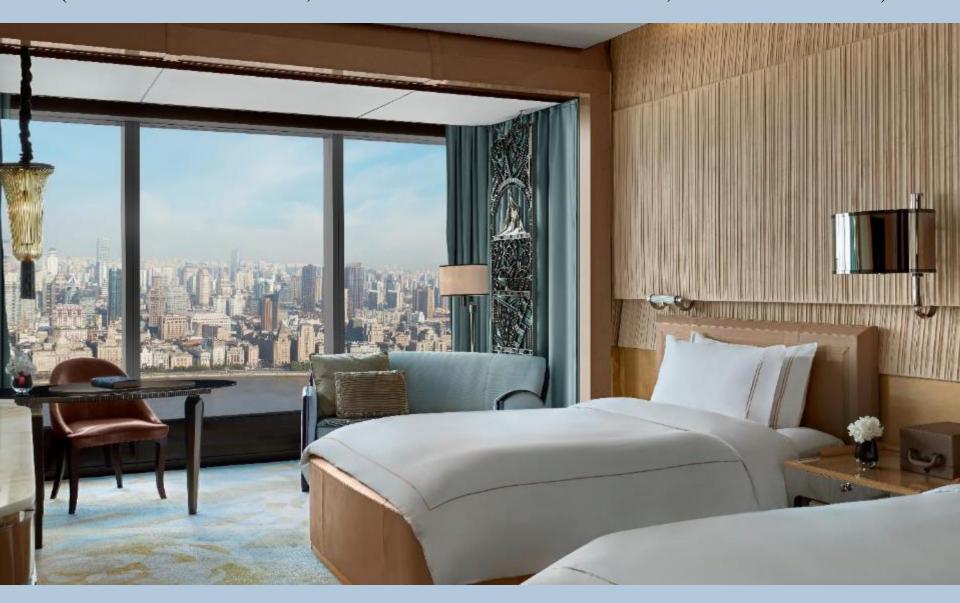

d (12 km).



#### THE RITZ-CARLTON

## HOTEL MAIN ENTRANCE



## HOTEL LOBBY





# GUEST ROOMS (39th – 51st FLOOR)



The Ritz-Carlton Shanghai, Pudong captures the essence of the city with tastefully extravagant accommodations that overlook the Shanghai skyline. Sophisticated comfort awaits in 285 luxury hotel rooms and suites that have been masterfully designed with modern amenities and Art Deco accents.

## DELUXE ROOM (1 KING BED, CITY VIEW, GUEST ROOM)



## CITY LIGHTS VIEW (1 KING BED, SKYLINE VIEW, GUEST ROOM)



## CITY LIGHTS VIEW TWIN (2 DOUBLE BEDS, SKYLINE VIEW, GUEST ROOM)



## STUDIO (1 KING BED, SKYLINE VIEW, LARGE ROOM)



## PEARL TOWER VIEW ROOM (1 KING BED, PEARL TOWER VIEW, GUEST ROOM)



### SHANGHAI BUND VIEW TWIN (2 DOUBLE BEDS, THE BUND RIVER VIEW, GUEST ROOM)



### SHANGHAI BUND VIEW ROOM (1 KING BED, THE BUND RIVER VIEW, GUEST ROOM)



### SHANGHAI BUND VIEW SUITE (1 KING BED, THE BUND RIVER VIEW, SUITE)



#### CLUB PANORAMIC SUITE (1 KING BED, SKYLINE VIEW, CLUB LOUNGE ACCESS, PANORAMIC SUITE)



### PEARL TOWER VIEW SUITE (1 KING BED, PEARL TOWER VIEW, CLUB LOUNGE ACCESS, SUITE)



### CARLTON SUITE

(1 KING BED, PEARL TOWER VIEW, CLUB LOUNGE ACCESS, CARLTON SUITE)



#### CARLTON SUITE

(1 KING BED, PEARL TOWER VIEW, CLUB LOUNGE ACCESS, CARLTON SUITE)



### CARLTON SUITE

(1 KING BED, PEARL TOWER VIEW, CLUB LOUNGE ACCESS, CARLTON SUITE)



### PREMIER BUND VIEW SUITE

(1 KING BED, THE BUND RIVER VIEW, CLUB LOUNGE ACCESS, LARGE SUITE)



#### PREMIER BUND VIEW SUITE

(1 KING BED, THE BUND RIVER VIEW, CLUB LOUNGE ACCESS, LARGE SUITE)



###