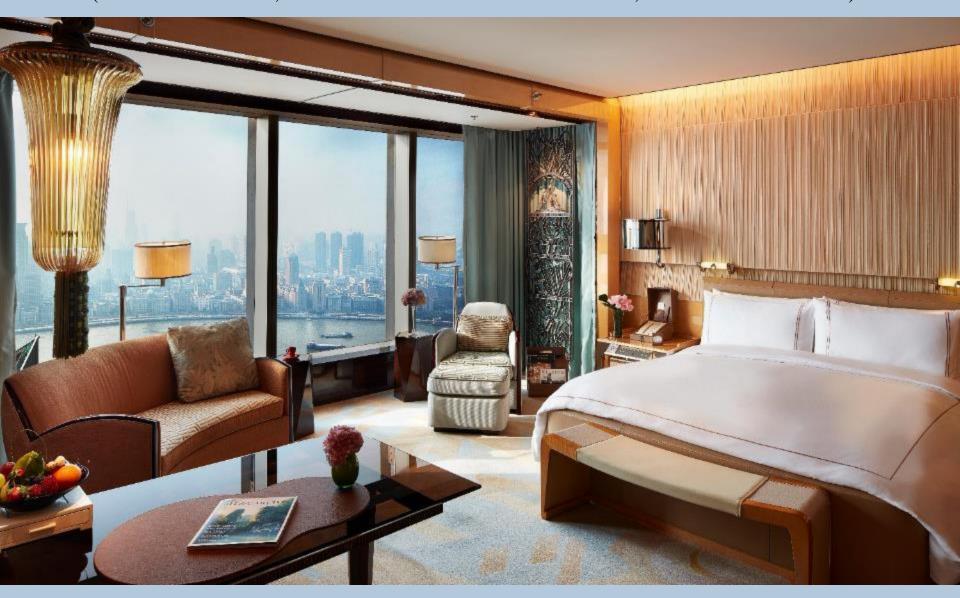

# GUEST ROOMS (39th – 51st FLOOR)



The Ritz-Carlton Shanghai, Pudong captures the essence of the city with tastefully extravagant accommodations that overlook the Shanghai skyline. Sophisticated comfort awaits in 285 luxury hotel rooms and suites that have been masterfully designed with modern amenities and Art Deco accents.

## DELUXE ROOM (1 KING BED, CITY VIEW, GUEST ROOM)



## CITY LIGHTS VIEW (1 KING BED, SKYLINE VIEW, GUEST ROOM)



## CITY LIGHTS VIEW TWIN (2 DOUBLE BEDS, SKYLINE VIEW, GUEST ROOM)



## STUDIO (1 KING BED, SKYLINE VIEW, LARGE ROOM)



## PEARL TOWER VIEW ROOM (1 KING BED, PEARL TOWER VIEW, GUEST ROOM)



### SHANGHAI BUND VIEW TWIN (2 DOUBLE BEDS, THE BUND RIVER VIEW, GUEST ROOM)



### SHANGHAI BUND VIEW ROOM (1 KING BED, THE BUND RIVER VIEW, GUEST ROOM)



### SHANGHAI BUND VIEW SUITE (1 KING BED, THE BUND RIVER VIEW, SUITE)



#### CLUB PANORAMIC SUITE (1 KING BED, SKYLINE VIEW, CLUB LOUNGE ACCESS, PANORAMIC SUITE)



### PEARL TOWER VIEW SUITE (1 KING BED, PEARL TOWER VIEW, CLUB LOUNGE ACCESS, SUITE)



### CARLTON SUITE

(1 KING BED, PEARL TOWER VIEW, CLUB LOUNGE ACCESS, CARLTON SUITE)



#### CARLTON SUITE

(1 KING BED, PEARL TOWER VIEW, CLUB LOUNGE ACCESS, CARLTON SUITE)



### CARLTON SUITE

(1 KING BED, PEARL TOWER VIEW, CLUB LOUNGE ACCESS, CARLTON SUITE)



### PREMIER BUND VIEW SUITE

(1 KING BED, THE BUND RIVER VIEW, CLUB LOUNGE ACCESS, LARGE SUITE)



#### PREMIER BUND VIEW SUITE

(1 KING BED, THE BUND RIVER VIEW, CLUB LOUNGE ACCESS, LARGE SUITE)



#### CHAIRMAN SUITE

(1 KING BED, THE BUND RIVER VIEW, CLUB LOUNGE ACCESS, CHAIR