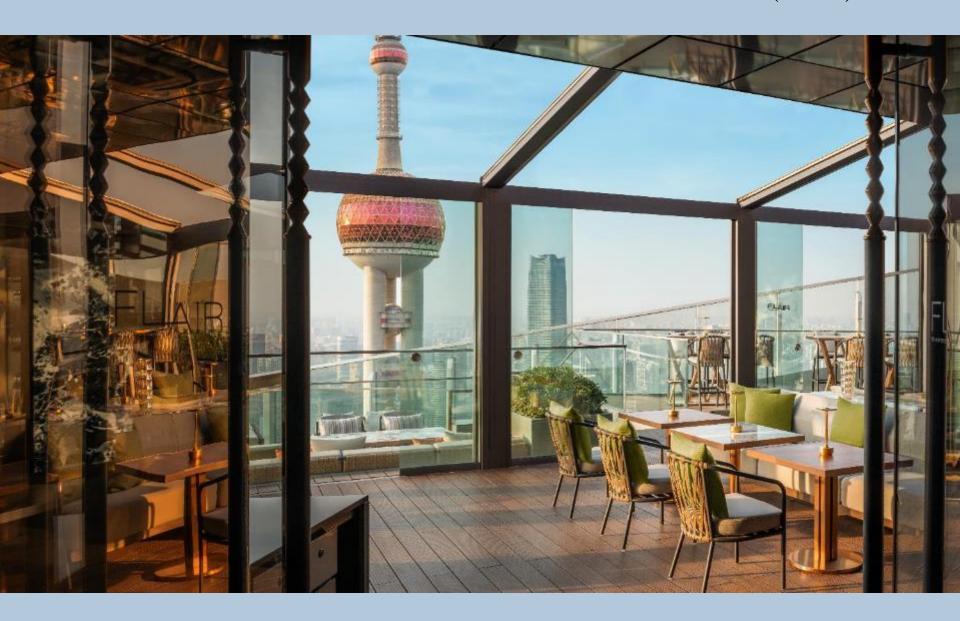

## UNIQUE SELLING POINTS

- Centrally located in the heart of Shanghai's financial district, Lujiazui Financial and Trade Zone, with Pudong's premier lifestyle destination—IFC—offering numerous top-tier global retailers and a variety of dining and entertainment.
- Offers a panoramic 270-degree view of Pudong, Shanghai's landscape
- Contemporary Art Deco design
- Spacious rooms with entry-level room type starting at 50 square meters
- The Ritz-Carlton Spa Shanghai, Pudong offers luxurious spa services in 10 beautifully appointed treatment rooms with breathtaking views of the Bund and Huangpu River
- From local to global, enjoy a culinary experience from our Black Pearl and Michelinstarred Jin Xuan Chinese restaurant to the authentic Italian food at "Scena di Angelo." Sip a cocktail at the unique rooftop bar, Flair, with interior space or terrace seats on the 58th floor
- Relish the natural sunshine from floor-to-ceiling windows. The hotel offers seven multipurpose function rooms and the largest Grand Ballroom with 1,135 square meters/12,200 square feet, which can be divided into three separate spaces as required to fulfill different event needs
- Function rooms range in size and can be adapted for a variety of purposes with convenient car access from outside