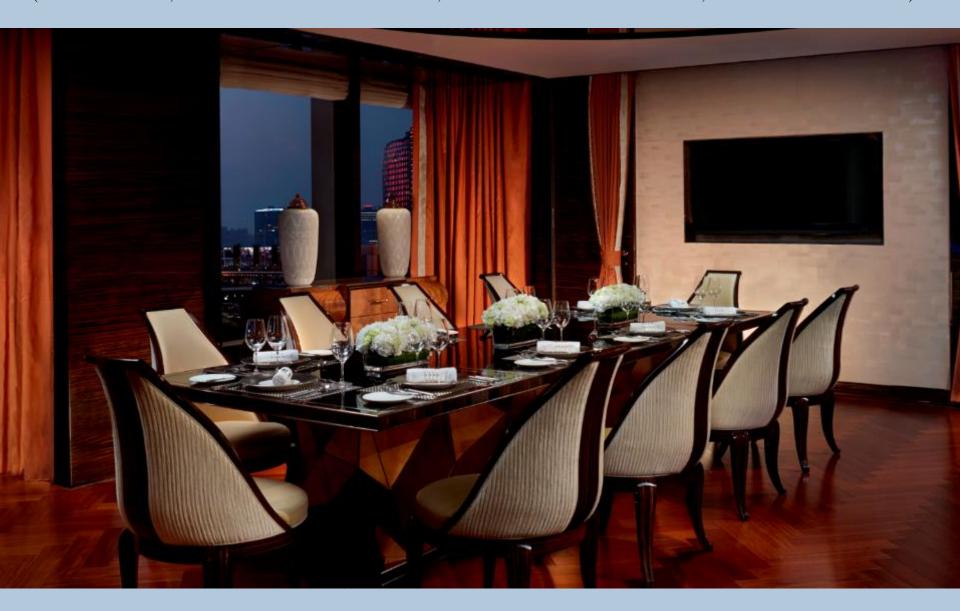

#### JIN XUAN CHINESE RESTAURANT(53F)

Jin Xuan Chinese Restaurant tempts guests with authentic, creative Cantonese cuisine and regional favorites in China. The Michelin and Black Pearl awarded restaurant is ideal for both of social and business gatherings. Jin Xuan was designed by the renowned interior designer and architect from Hong Kong, Steven Leung.

**Total seating:** Main dining area of 52 seats 6 private dining rooms of 52 seats; 1 VIP private dining room of 20 seats.

# JIN XUAN CHINESE RESTAURANT(53F)

### JIN XUAN CHINESE RESTAURANT(53F)