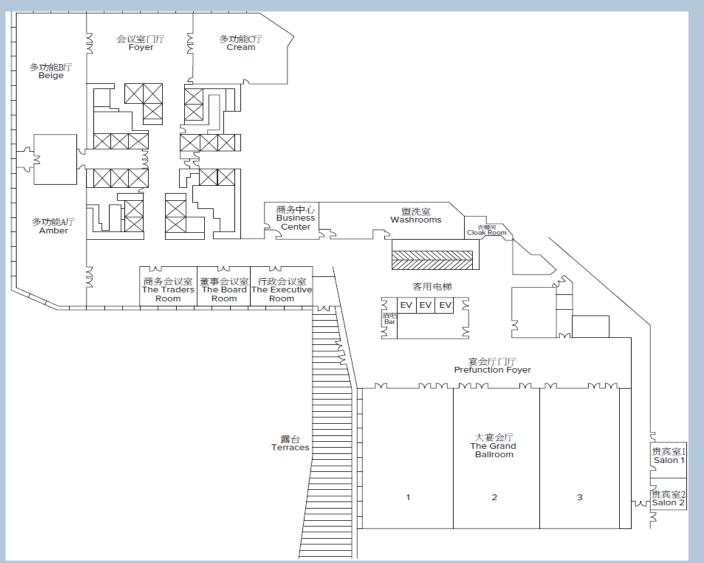

### CONFERENCE FUNCTION SPACE FLOOR PLAN (3F)

The hotel offers seven multipurpose function rooms, the largest of which, the 1,135square-meter/12,200-squarefoot Grand Ballroom, can be subdivided into three separate spaces as required. The function rooms range in size and can be adapted for a variety of purposes, but all enjoy access to first-class services and facilities, including wired and wireless Internet access. teleconferencing facilities, the latest audiovisual equipment, technical support, a Technology Butler service and a Business Center.

### CONFERENCE SPACE & CAPACITY CHART

| Meeting Space         | Area           |                  | Dimensions |         | Ceiling Height |        | Banquet                                                 |         |           |           |         | Hollow |
|-----------------------|----------------|------------------|------------|---------|----------------|--------|---------------------------------------------------------|---------|-----------|-----------|---------|--------|
|                       | Square<br>Feet | Square<br>Meters | Feet       | Meters  | Feet           | Meters | Rounds<br>(10pax)                                       | Theater | Reception | Classroom | U-Shape | Square |
| The Grand<br>Ballroom | 12,200         | 1,135            | 138 x 89   | 42 x 27 | 24.27          | 7.4    | 700                                                     | 1188    | 1200      | 648       | 111     | 156    |
| Ballroom 1            | 4,357.16       | 405              | 50 x 89    | 15 x 27 | 24.27          | 7.4    | 270                                                     | 400     | 400       | 252       | 78      | 90     |
| Ballroom 2            | 3,921.43       | 365              | 45 x 89    | 14 x 27 | 24.27          | 7.4    | 240                                                     | 360     | 360       | 216       | 75      | 84     |
| Ballroom 3            | 3,921.43       | 365              | 45 x 89    | 14 x 27 | 24.27          | 7.4    | 240                                                     | 360     | 360       | 216       | 75      | 84     |
| Ballroom 1+2          | 8,278.58       | 770              | 95 x 89    | 29 x 27 | 24.27          | 7.4    | 540                                                     | 740     | 750       | 468       | 99      | 132    |
| Ballroom 2+3          | 7,842.87       | 730              | 90 x 89    | 28 x 27 | 24.27          | 7.4    | 480                                                     | 720     | 720       | 432       | 90      | 126    |
| Ballroom <b>Foyer</b> | 4,357.15       | 405              | 148 x 30   | 45 x 9  | 15.41          | 4.7    |                                                         |         | 430       |           |         |        |
| Amber                 | 2,461.37       | 230              | 72 x 34    | 22 x 11 | 15.41          | 4.7    | 120                                                     | 220     | 240       | 120       | 57      | 66     |
| Beige                 | 2,130.16       | 198              | 59 x 36    | 18 x 11 | 15.41          | 4.7    | 120                                                     | 210     | 208       | 120       | 57      | 66     |
| Cream                 | 1,822.56       | 170              | 44 x 41    | 14 x 12 | 15.41          | 4.7    | 80                                                      | 170     | 180       | 72        | 30      | 42     |
| Meeting Room<br>Foyer | 1,703.89       | 158              | 40 x 43    | 12 x 13 | 15.41          | 4.7    |                                                         |         | 170       |           |         |        |
| Board Room            | 694.67         | 65               | 30 x 23    | 9 x 7   | 15.41          | 4.7    | 董事会议形式容纳12人<br>Seats 12 persons boardroom style meeting |         |           |           |         |        |
| Traders Room          | 694.67         | 65               | 30 x 23    | 9 x 7   | 15.41          | 4.7    | 24                                                      | 40      | 60        | 24        | 24      | 30     |
| The Executive<br>Room | 979.5          | 91               | 43 x 23    | 13 x 7  | 15.41          | 4.7    | 40                                                      | 90      | 60        | 42        | 30      | 34     |