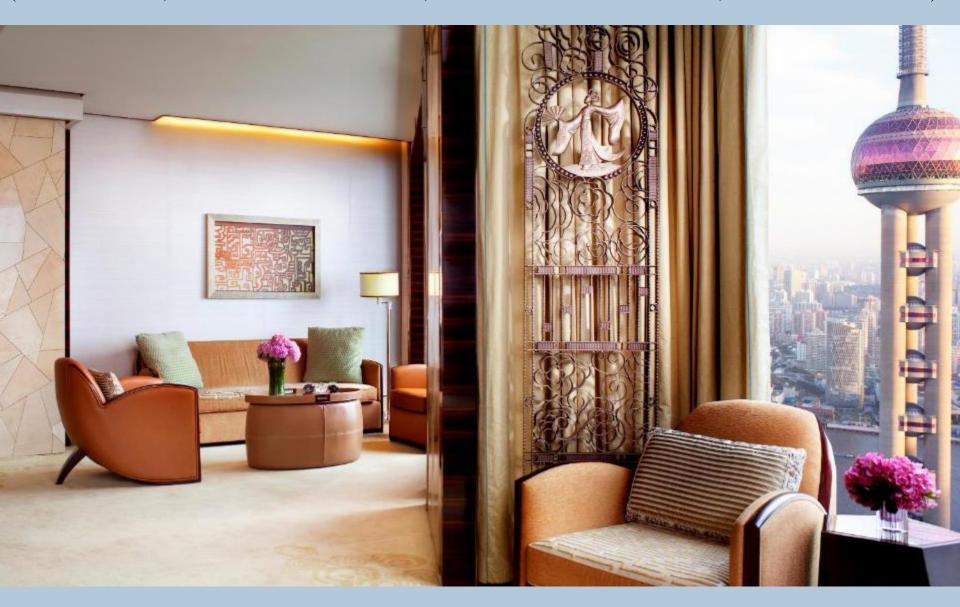

# GUEST ROOMS (39th – 51st FLOOR)

The Ritz-Carlton Shanghai, Pudong captures the essence of the city with tastefully extravagant accommodations that overlook the Shanghai skyline. Sophisticated comfort awaits in 285 luxury hotel rooms and suites that have been masterfully designed with modern amenities and Art Deco accents.

### SHANGHAI BUND VIEW SUITE (1 KING BED, THE BUND RIVER VIEW, SUITE)