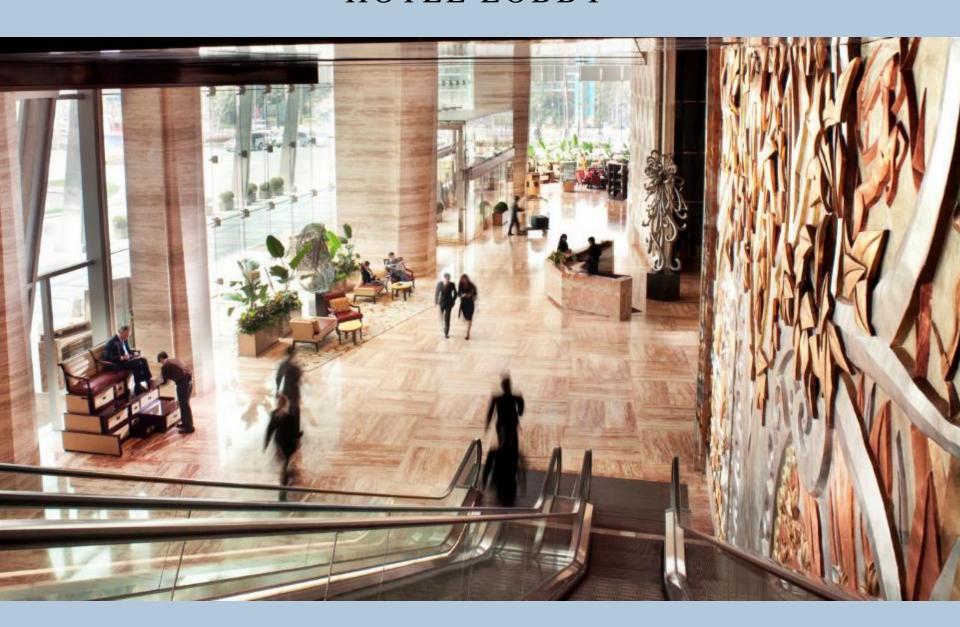

dong Airport (90 mins)
- To Hongqiao Airport (60 mins)
- To Longyang Road Maglev Station (30 mins)

## PREMIER LOCATION



#### THE RITZ-CARLTON

Located on the upper levels of IFC, an ultramodern 58-story skyscraper, the hotel not only offers stunning views of the Bund and the city from the top but also provides a luxurious space for business, retail and accommodation. Such a modern and nostalgic atmosphere of Shanghai city has contributed to the contemporary design of the hotel by famous Singapore designer, Richard Farnell.

With the prominent location, it is convenient to get to and from the hotel to and from different locations, such as Hongqiao Airport (25 km), PVG (40 km) and Maglev Station at Longyang Road (12 km).



#### THE RITZ-CARLTON

## HOTEL MAIN ENTRANCE



## HOTEL LOBBY





# GUEST ROOMS (39th – 51st FLOOR)



The Ritz-Carlton Shanghai, Pudong captures the essence of the city with tastefully extravagant accommodations that overlook the Shanghai skyline. Sophisticated comfort awaits in 285 luxury hotel rooms and suites that have been masterfully designed with modern amenities and Art Deco accents.

## DELUXE ROOM (1 KING BED, CITY VIEW, GUEST ROOM)



## CITY LIGHTS VIEW (1 KING BED, SKYLINE VIEW, GUEST ROOM)



## CITY LIGHTS VIEW TWIN (2 DOUBLE BEDS, SKYLINE VIEW, GUEST ROOM)



## STUDIO (1 KING BED, SKYLINE VIEW, LARGE ROOM)



## PEARL TOWER VIEW ROOM (1 KING BED, PEARL TOWER VIEW, GUEST ROOM)



### SHANGHAI BUND VIEW TWIN (2 DOUBLE BEDS, THE BUND RIVER VIEW, GUEST ROOM)



### SHANGHAI BUND VIEW ROOM (1 KING BED, THE BUND RIVER VIEW, GUEST ROOM)