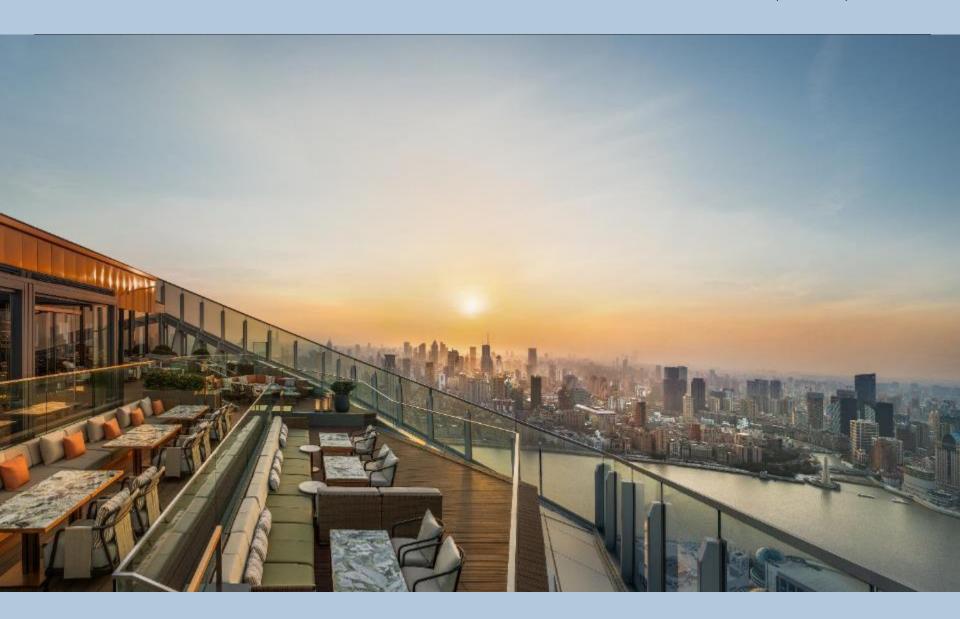

## UNIQUE SELLING POINTS

- Centrally located in the heart of Shanghai's financial district, Lujiazui Financial and Trade Zone, with Pudong's premier lifestyle destination—IFC—offering numerous top-tier global retailers and a variety of dining and entertainment.
- Offers a panoramic 270-degree view of Pudong, Shanghai's landscape
- Contemporary Art Deco design
- Spacious rooms with entry-level room type starting at 50 square meters
- The Ritz-Carlton Spa Shanghai, Pudong offers luxurious spa services in 10 beautifully appointed treatment rooms with breathtaking views of the Bund and Huangpu River
- From local to global, enjoy a culinary experience from our Black Pearl and Michelinstarred Jin Xuan Chinese restaurant to the authentic Italian food at "Scena di Angelo." Sip a cocktail at the unique rooftop bar, Flair, with interior space or terrace seats on the 58th floor
- Relish the natural sunshine from floor-to-ceiling windows. The hotel offers seven multipurpose function rooms and the largest Grand Ballroom with 1,135 square meters/12,200 square feet, which can be divided into three separate spaces as required to fulfill different event needs
- Function rooms range in size and can be adapted for a variety of purposes with convenient car access from outside